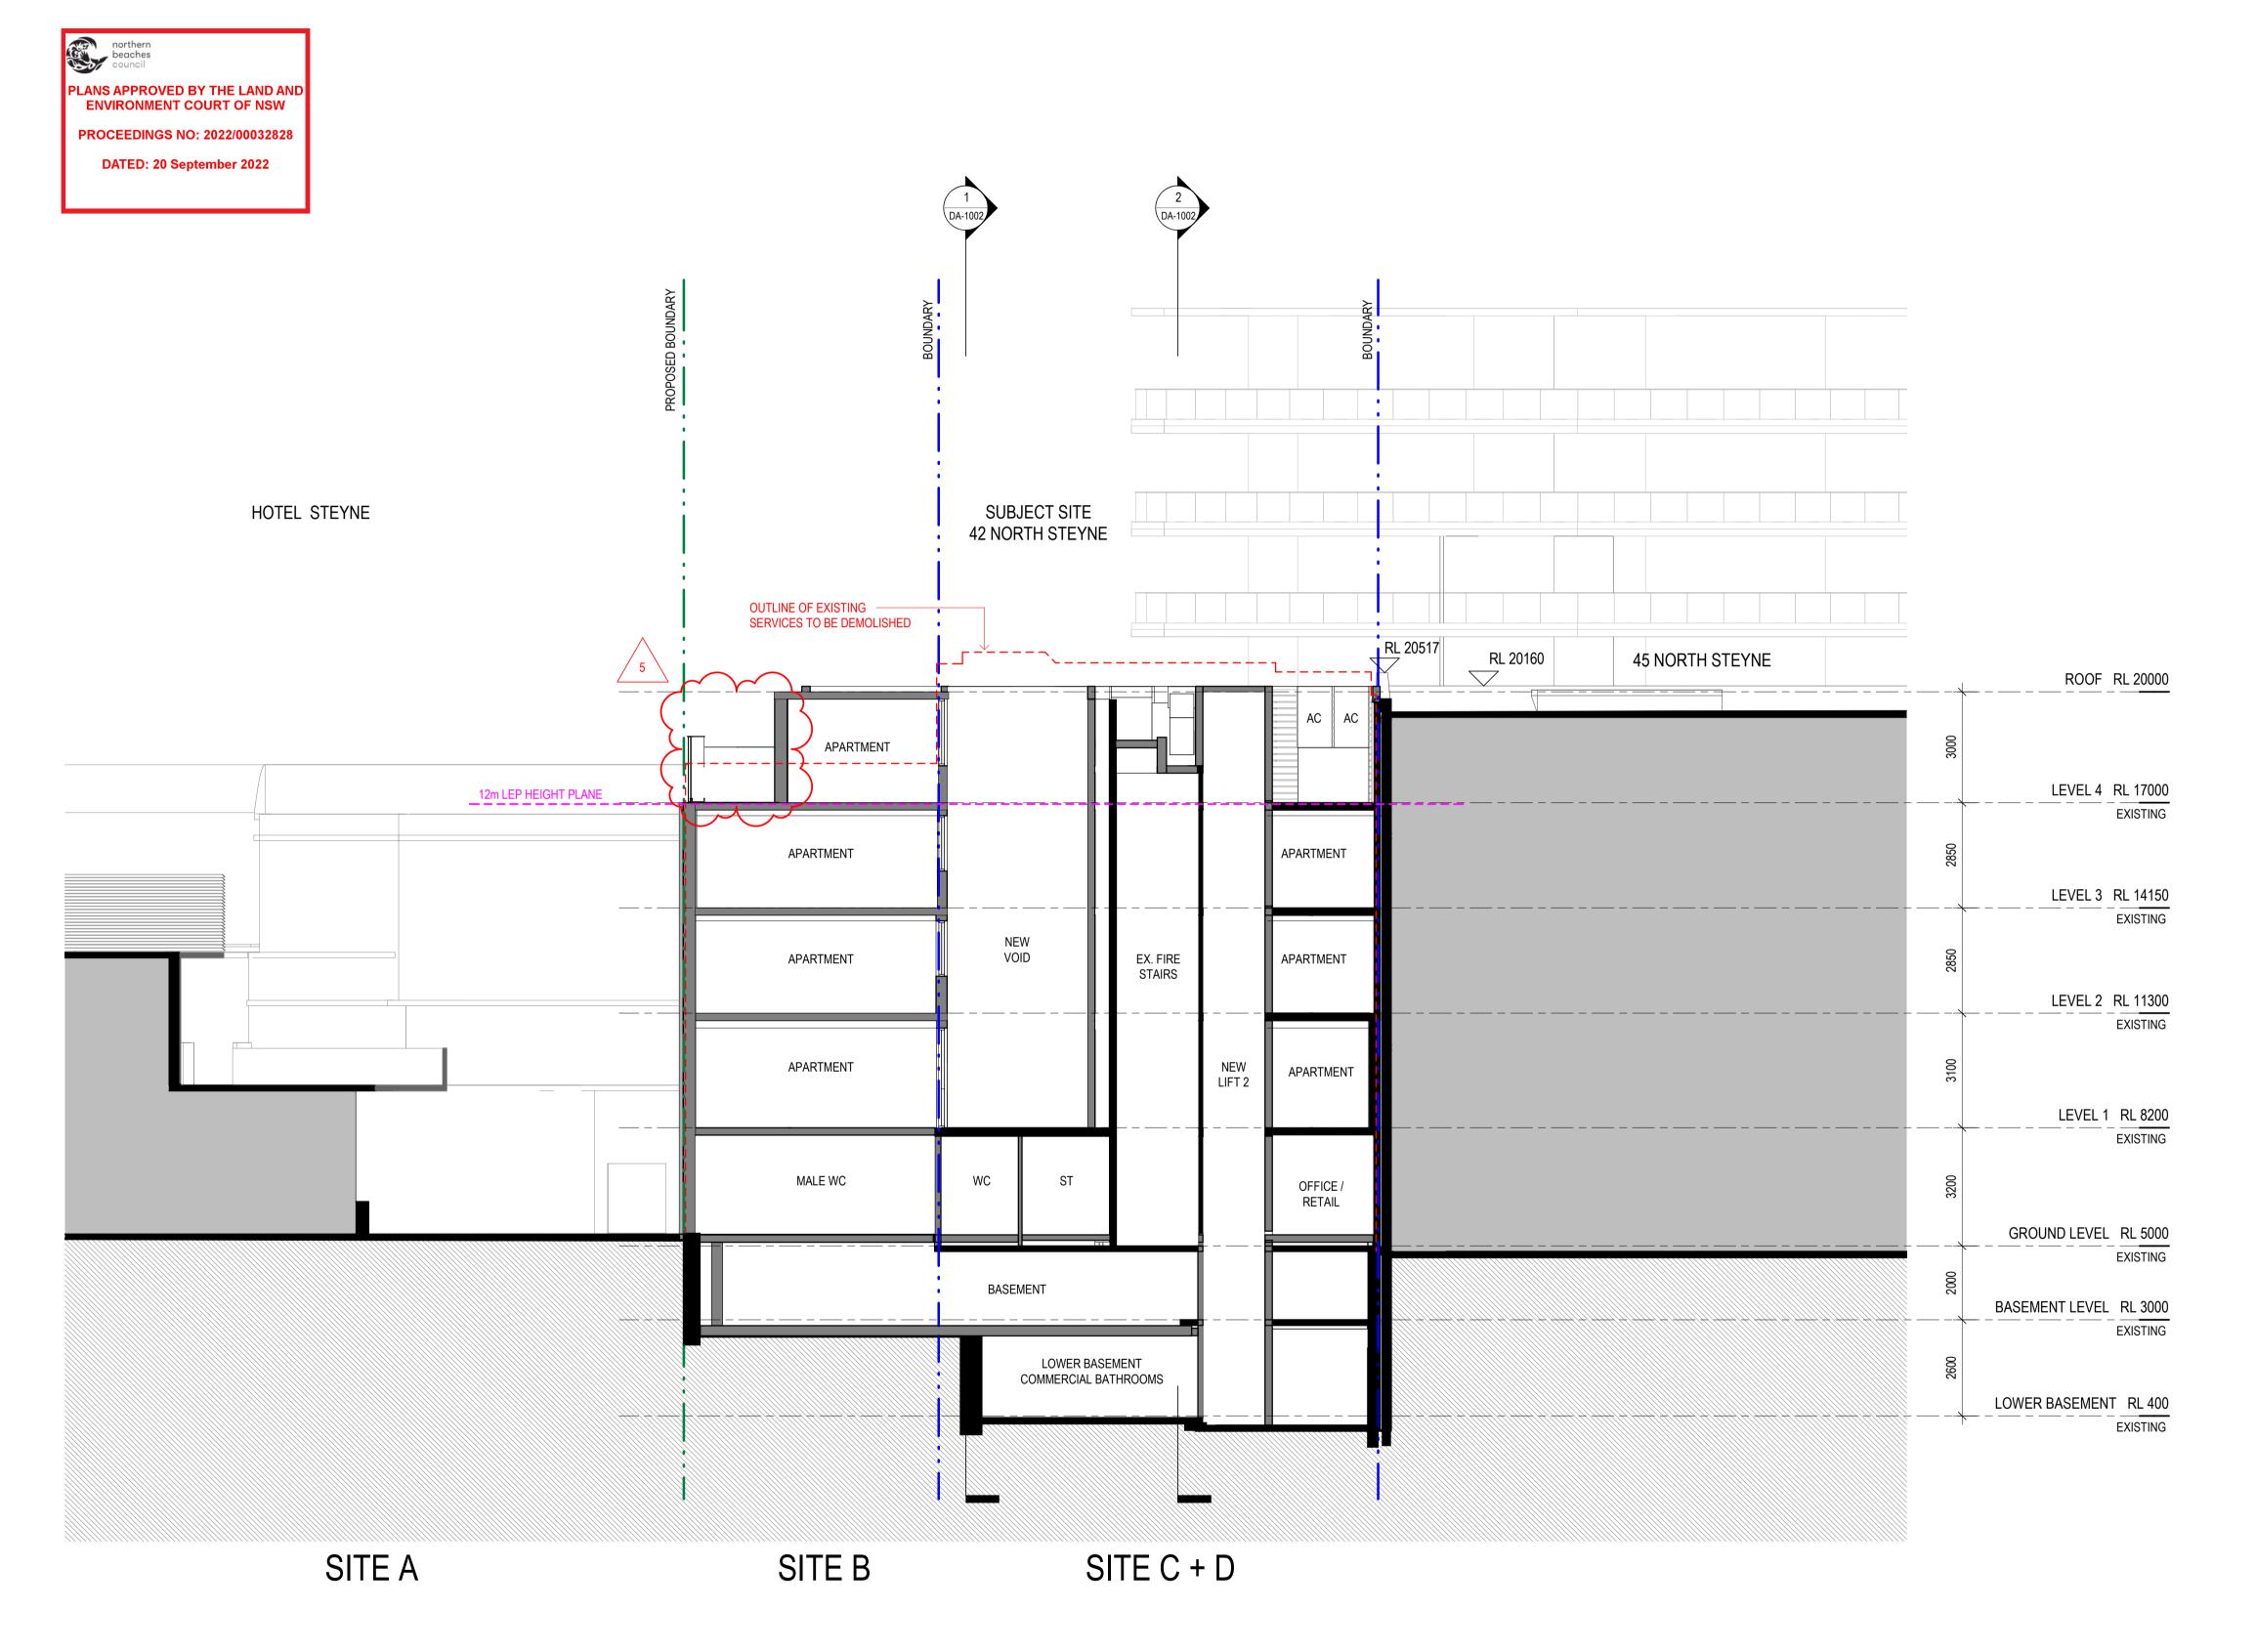

JOB NO. IRI2014 1:100@ A1 11.07.2022

ISSUE

DRAWING TITLE SECTION B

FO

EXISTING VIEW FROM NORTH STEYNE

PLANS APPROVED BY THE LAND AND **ENVIRONMENT COURT OF NSW** PROCEEDINGS NO: 2022/00032828 DATED: 20 September 2022