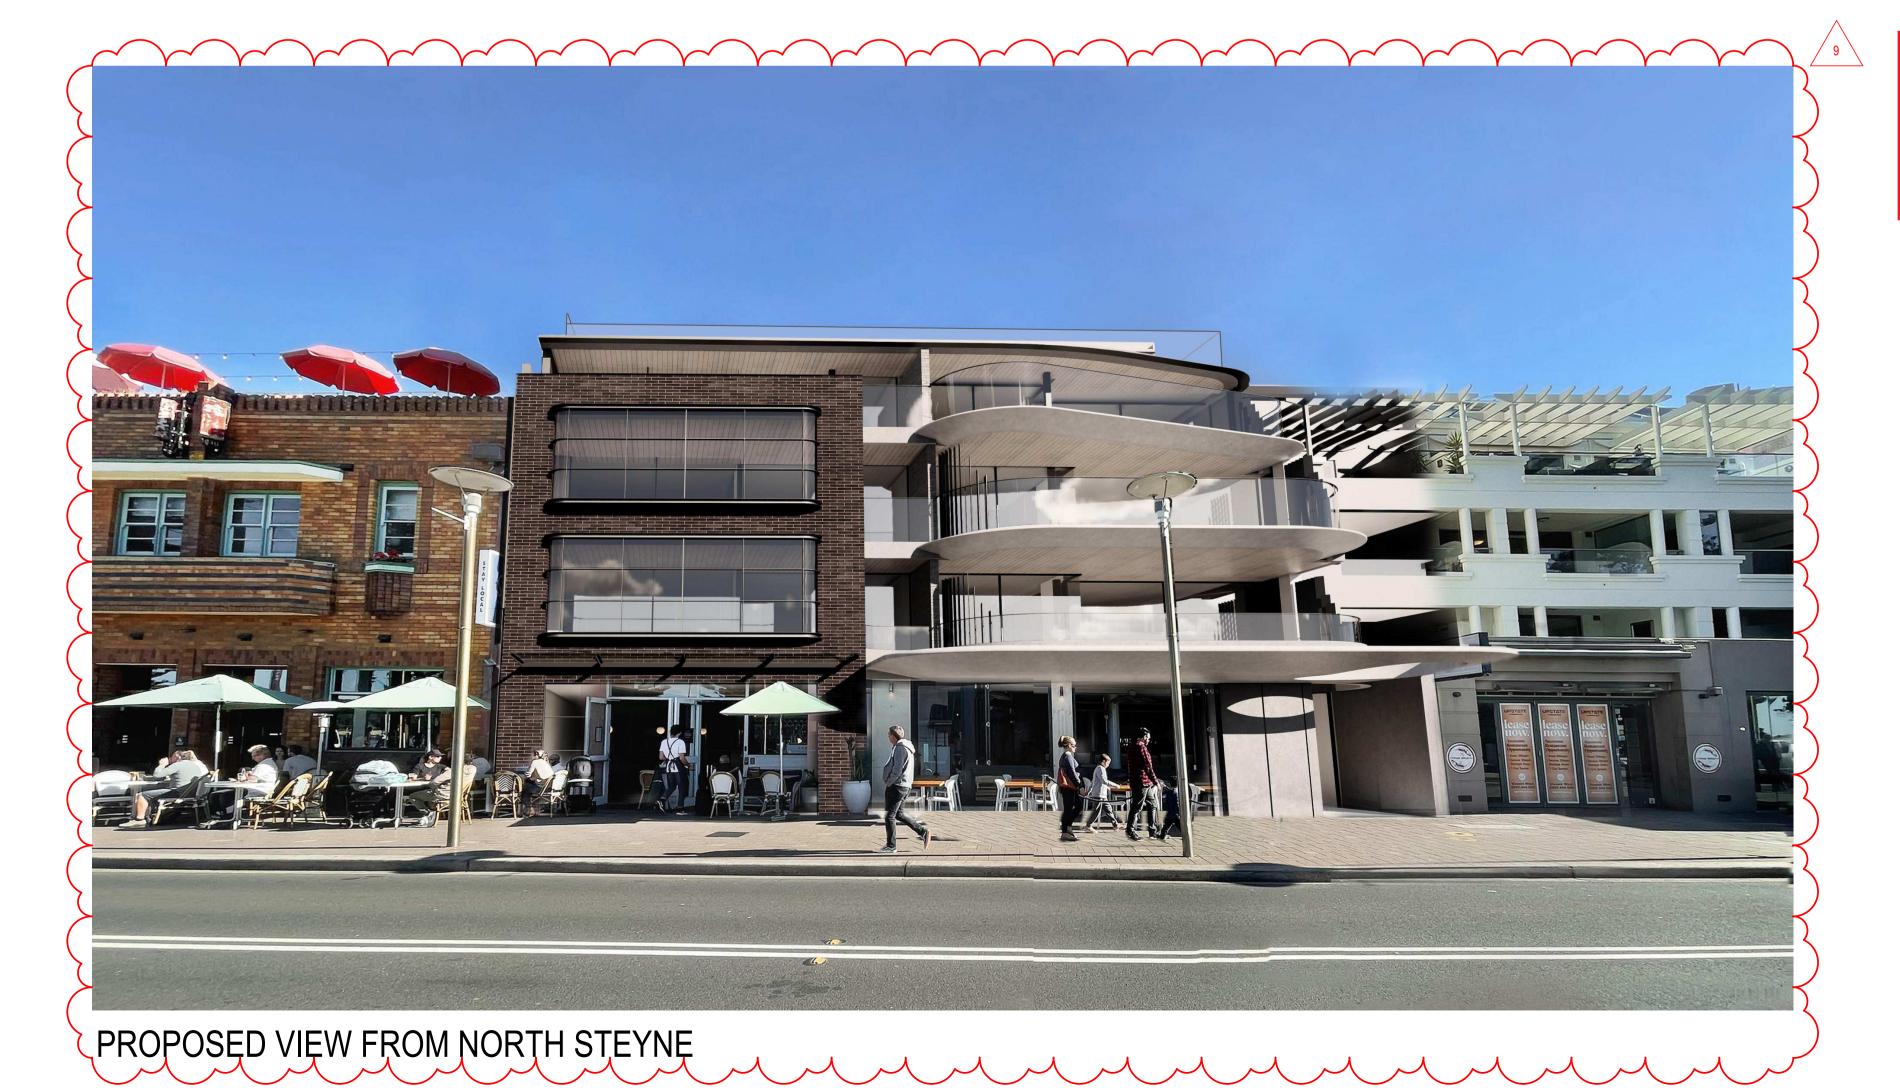

DRAWING TITLE

11.07.2022 N.T.S.

ISSUE

PHOTOMONTAGE - NORTH STEYNE

DRAWN BY CHECKED BY

FO SC

EXISTING VIEW FROM HENRIETTA LANE

PROPOSED VIEW FROM HENRIETTA LANE