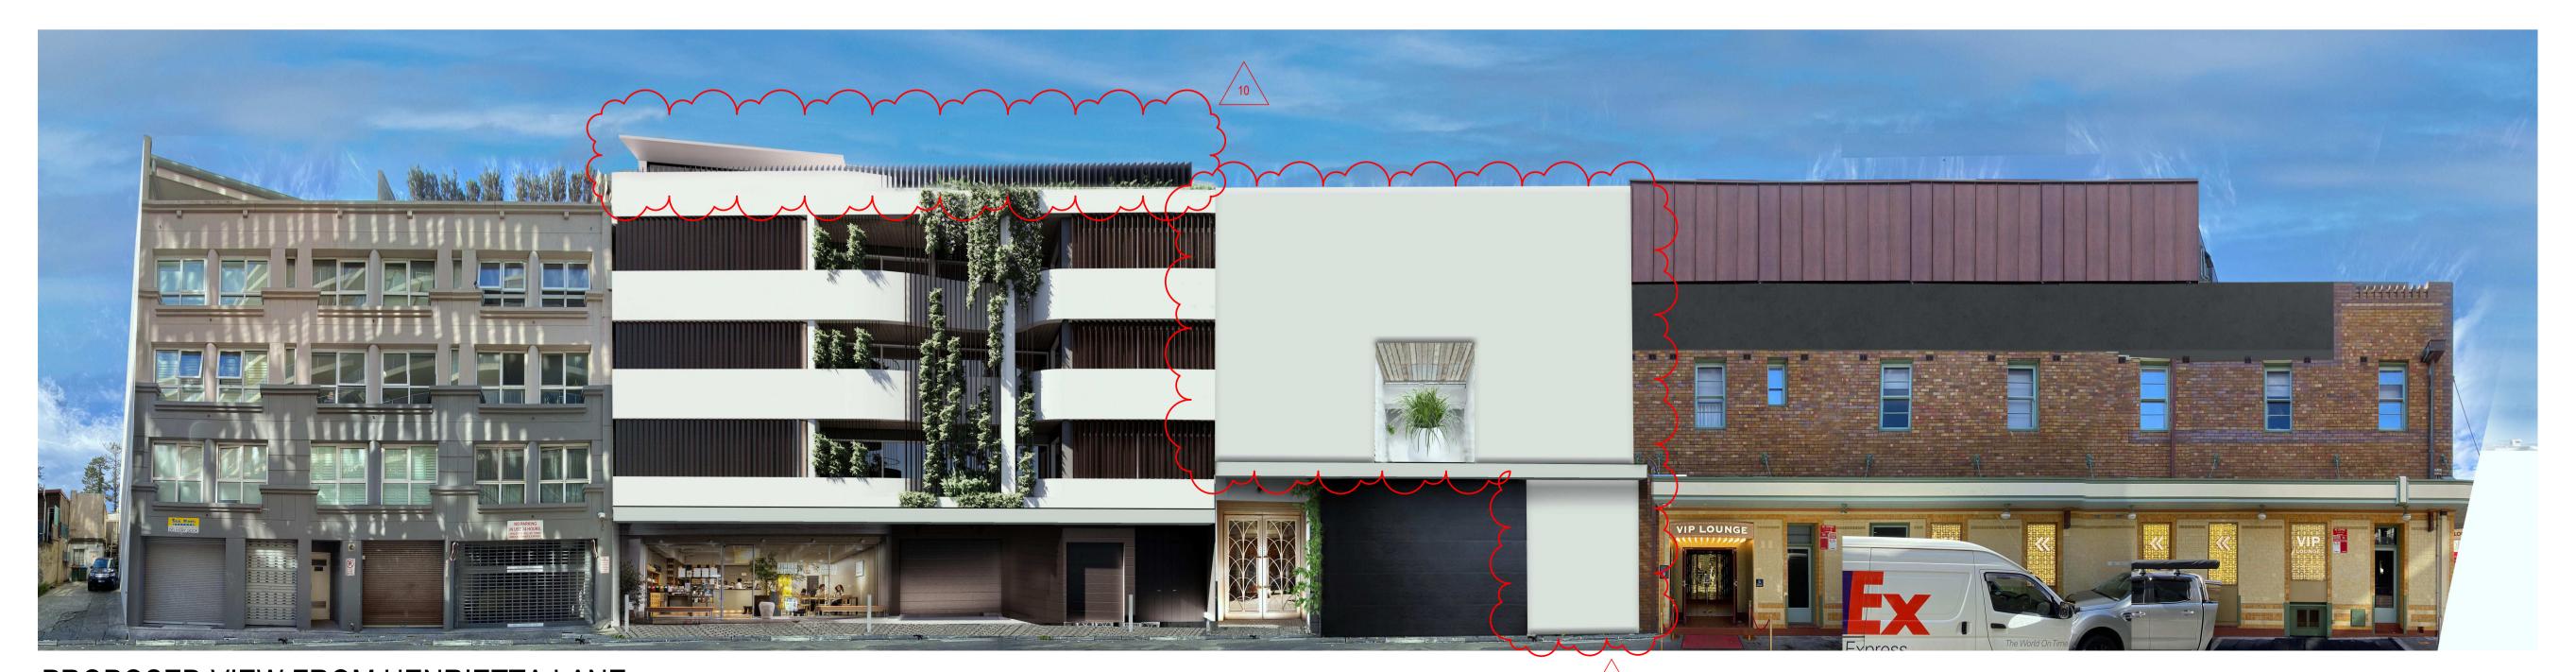

DRAWING TITLE

11.07.2022 N.T.S.

ISSUE

PHOTOMONTAGE - NORTH STEYNE

DRAWN BY CHECKED BY

FO SC

EXISTING VIEW FROM HENRIETTA LANE

PROPOSED VIEW FROM HENRIETTA LANE