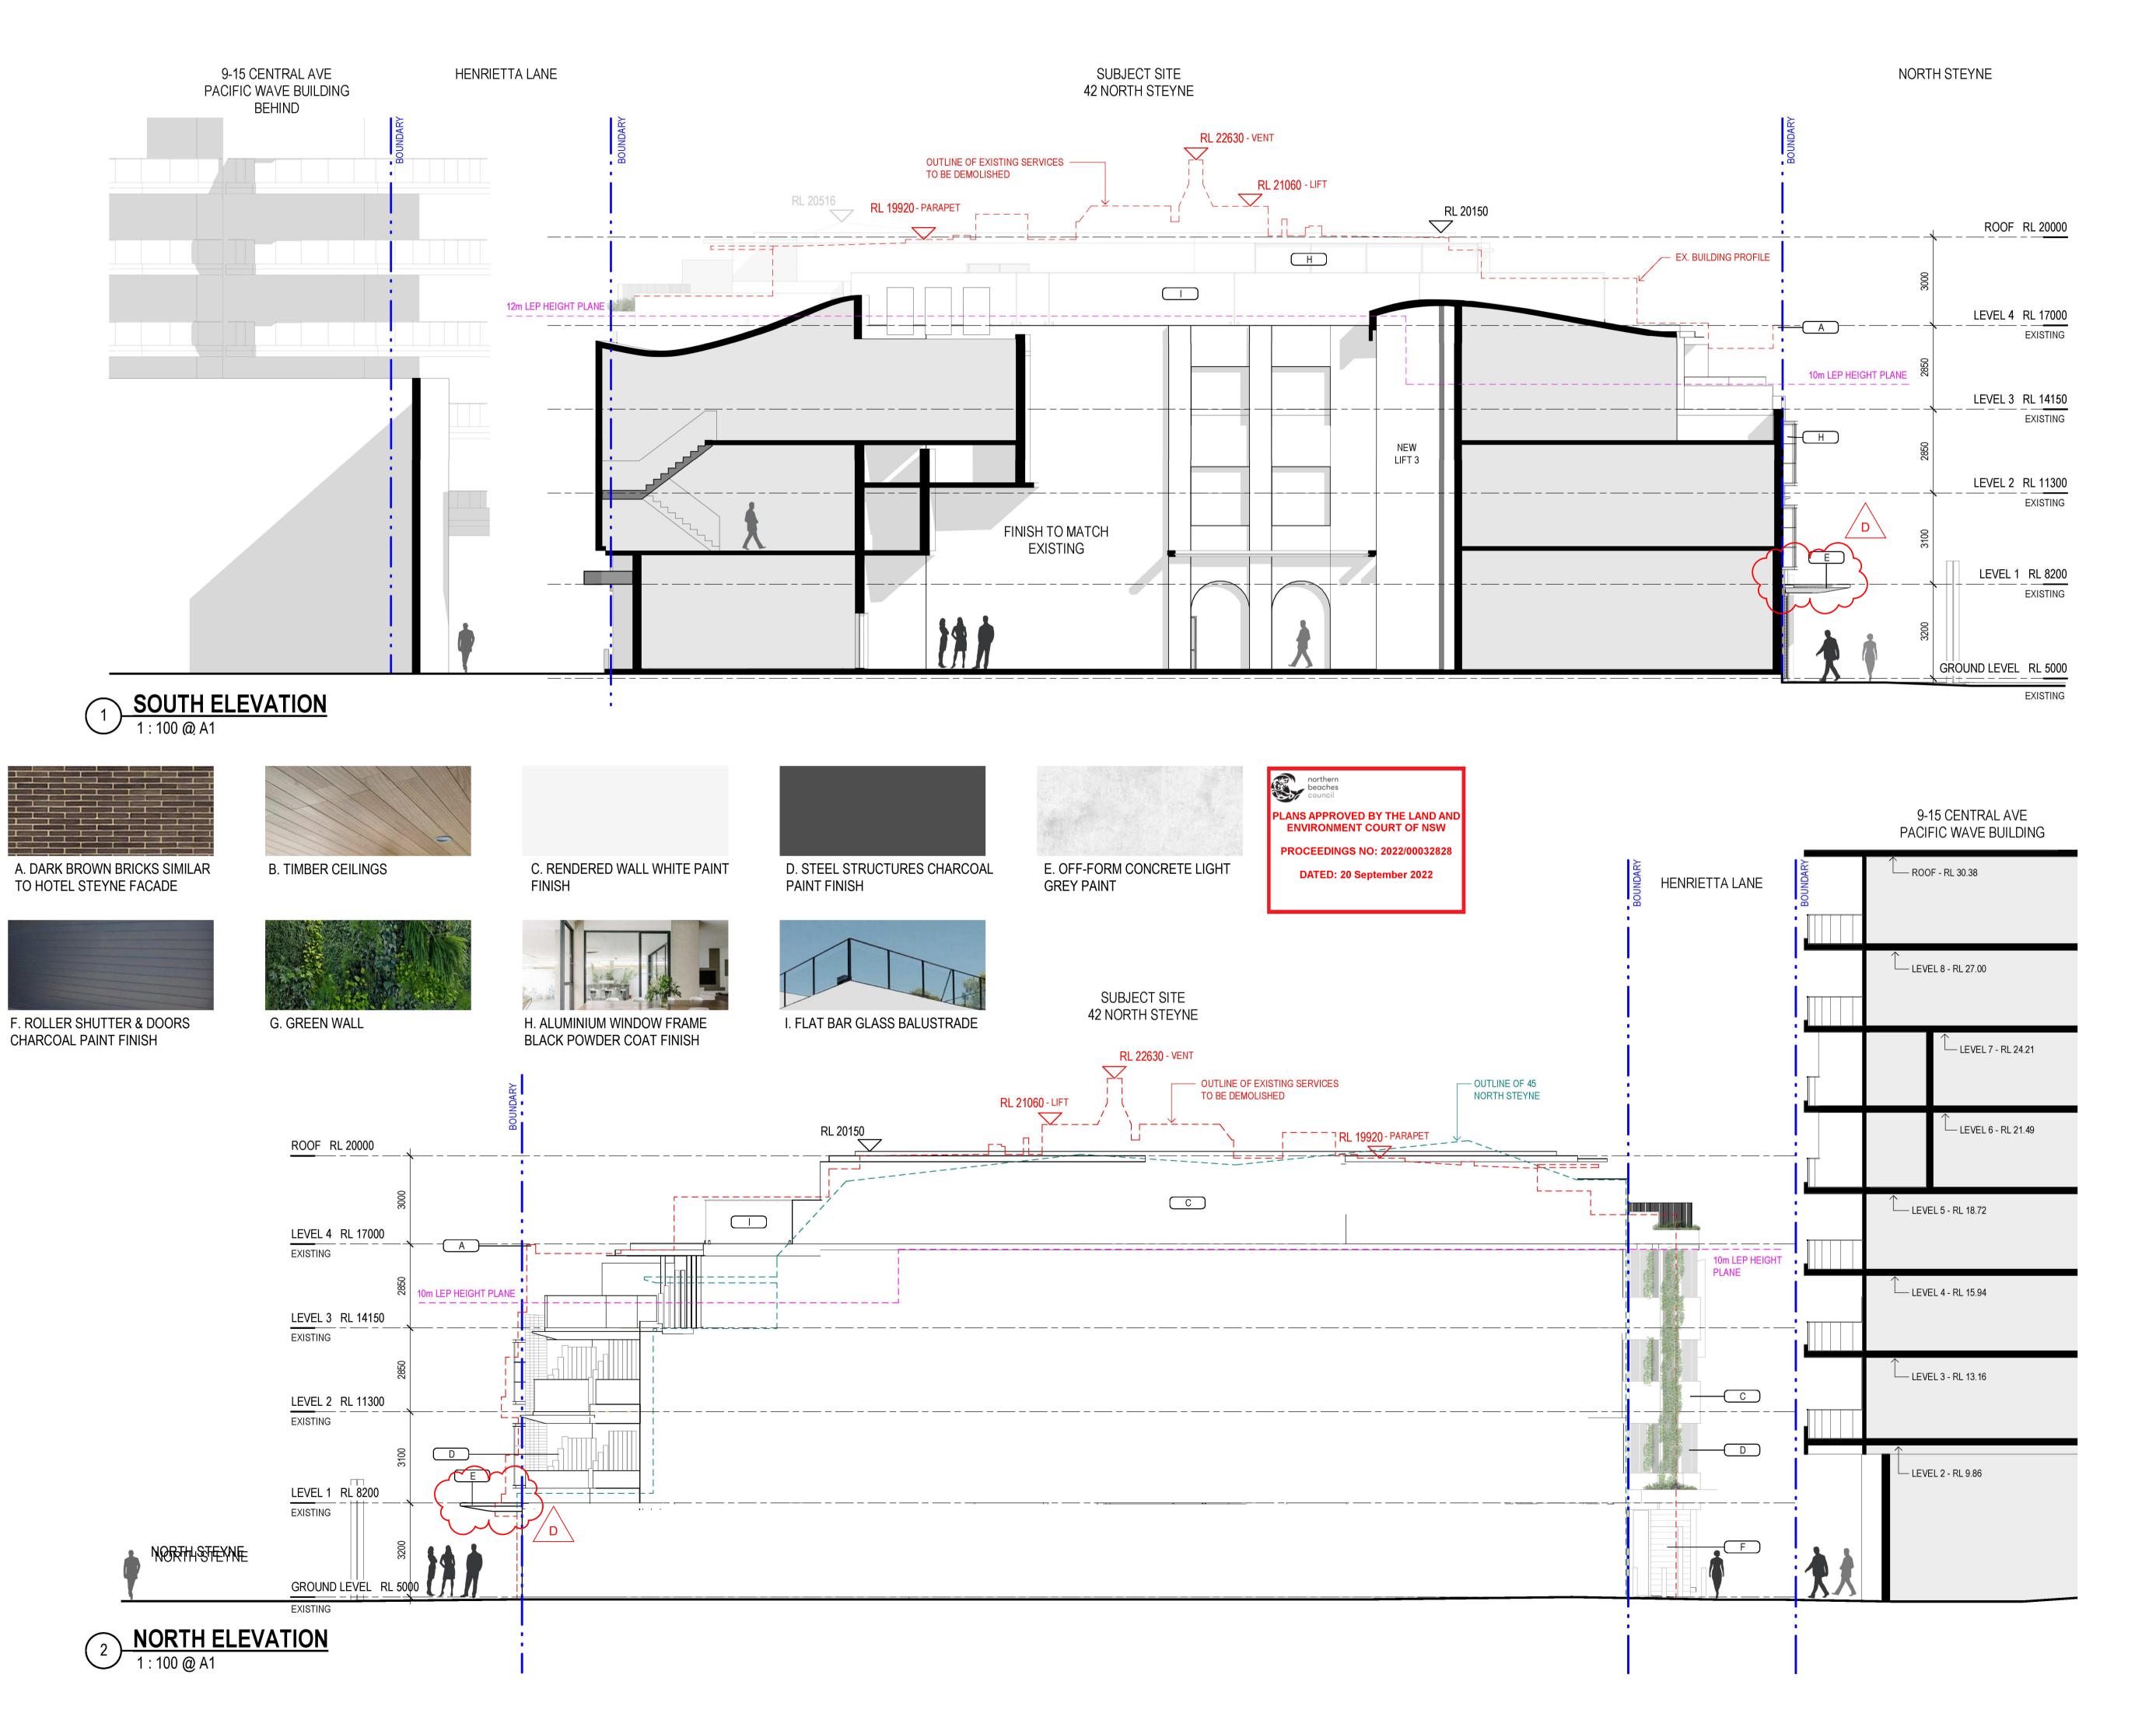

### NOMINATED ARCHITECT Vince Squillace Reg No. 6468 (NSW),

17219 (VIC), 3677 (QLD), AR1173 (NT)

PROJECT

MANLY APARTMENTS 42 NORTH STEYNE, MANLY

LOT 100-102 IN DP 1069144 LOT 1 DP 1034722

DRAWING NO.

ISSUE

JOB NO. SCALE IRI2014 1:100@ A1 01.09.2022

DRAWING TITLE

SECTION A

DRAWN BY CHECKED BY

FO SC

**SECTION B** 1 : 100 @ A1

© This work is copyright. Apart from any use permitted under the copyright act 1968, no part may be reproduced by any process, nor may any other exclusive right be exercised, without the permission of Squillace Architects Pty Ltd, Australia.