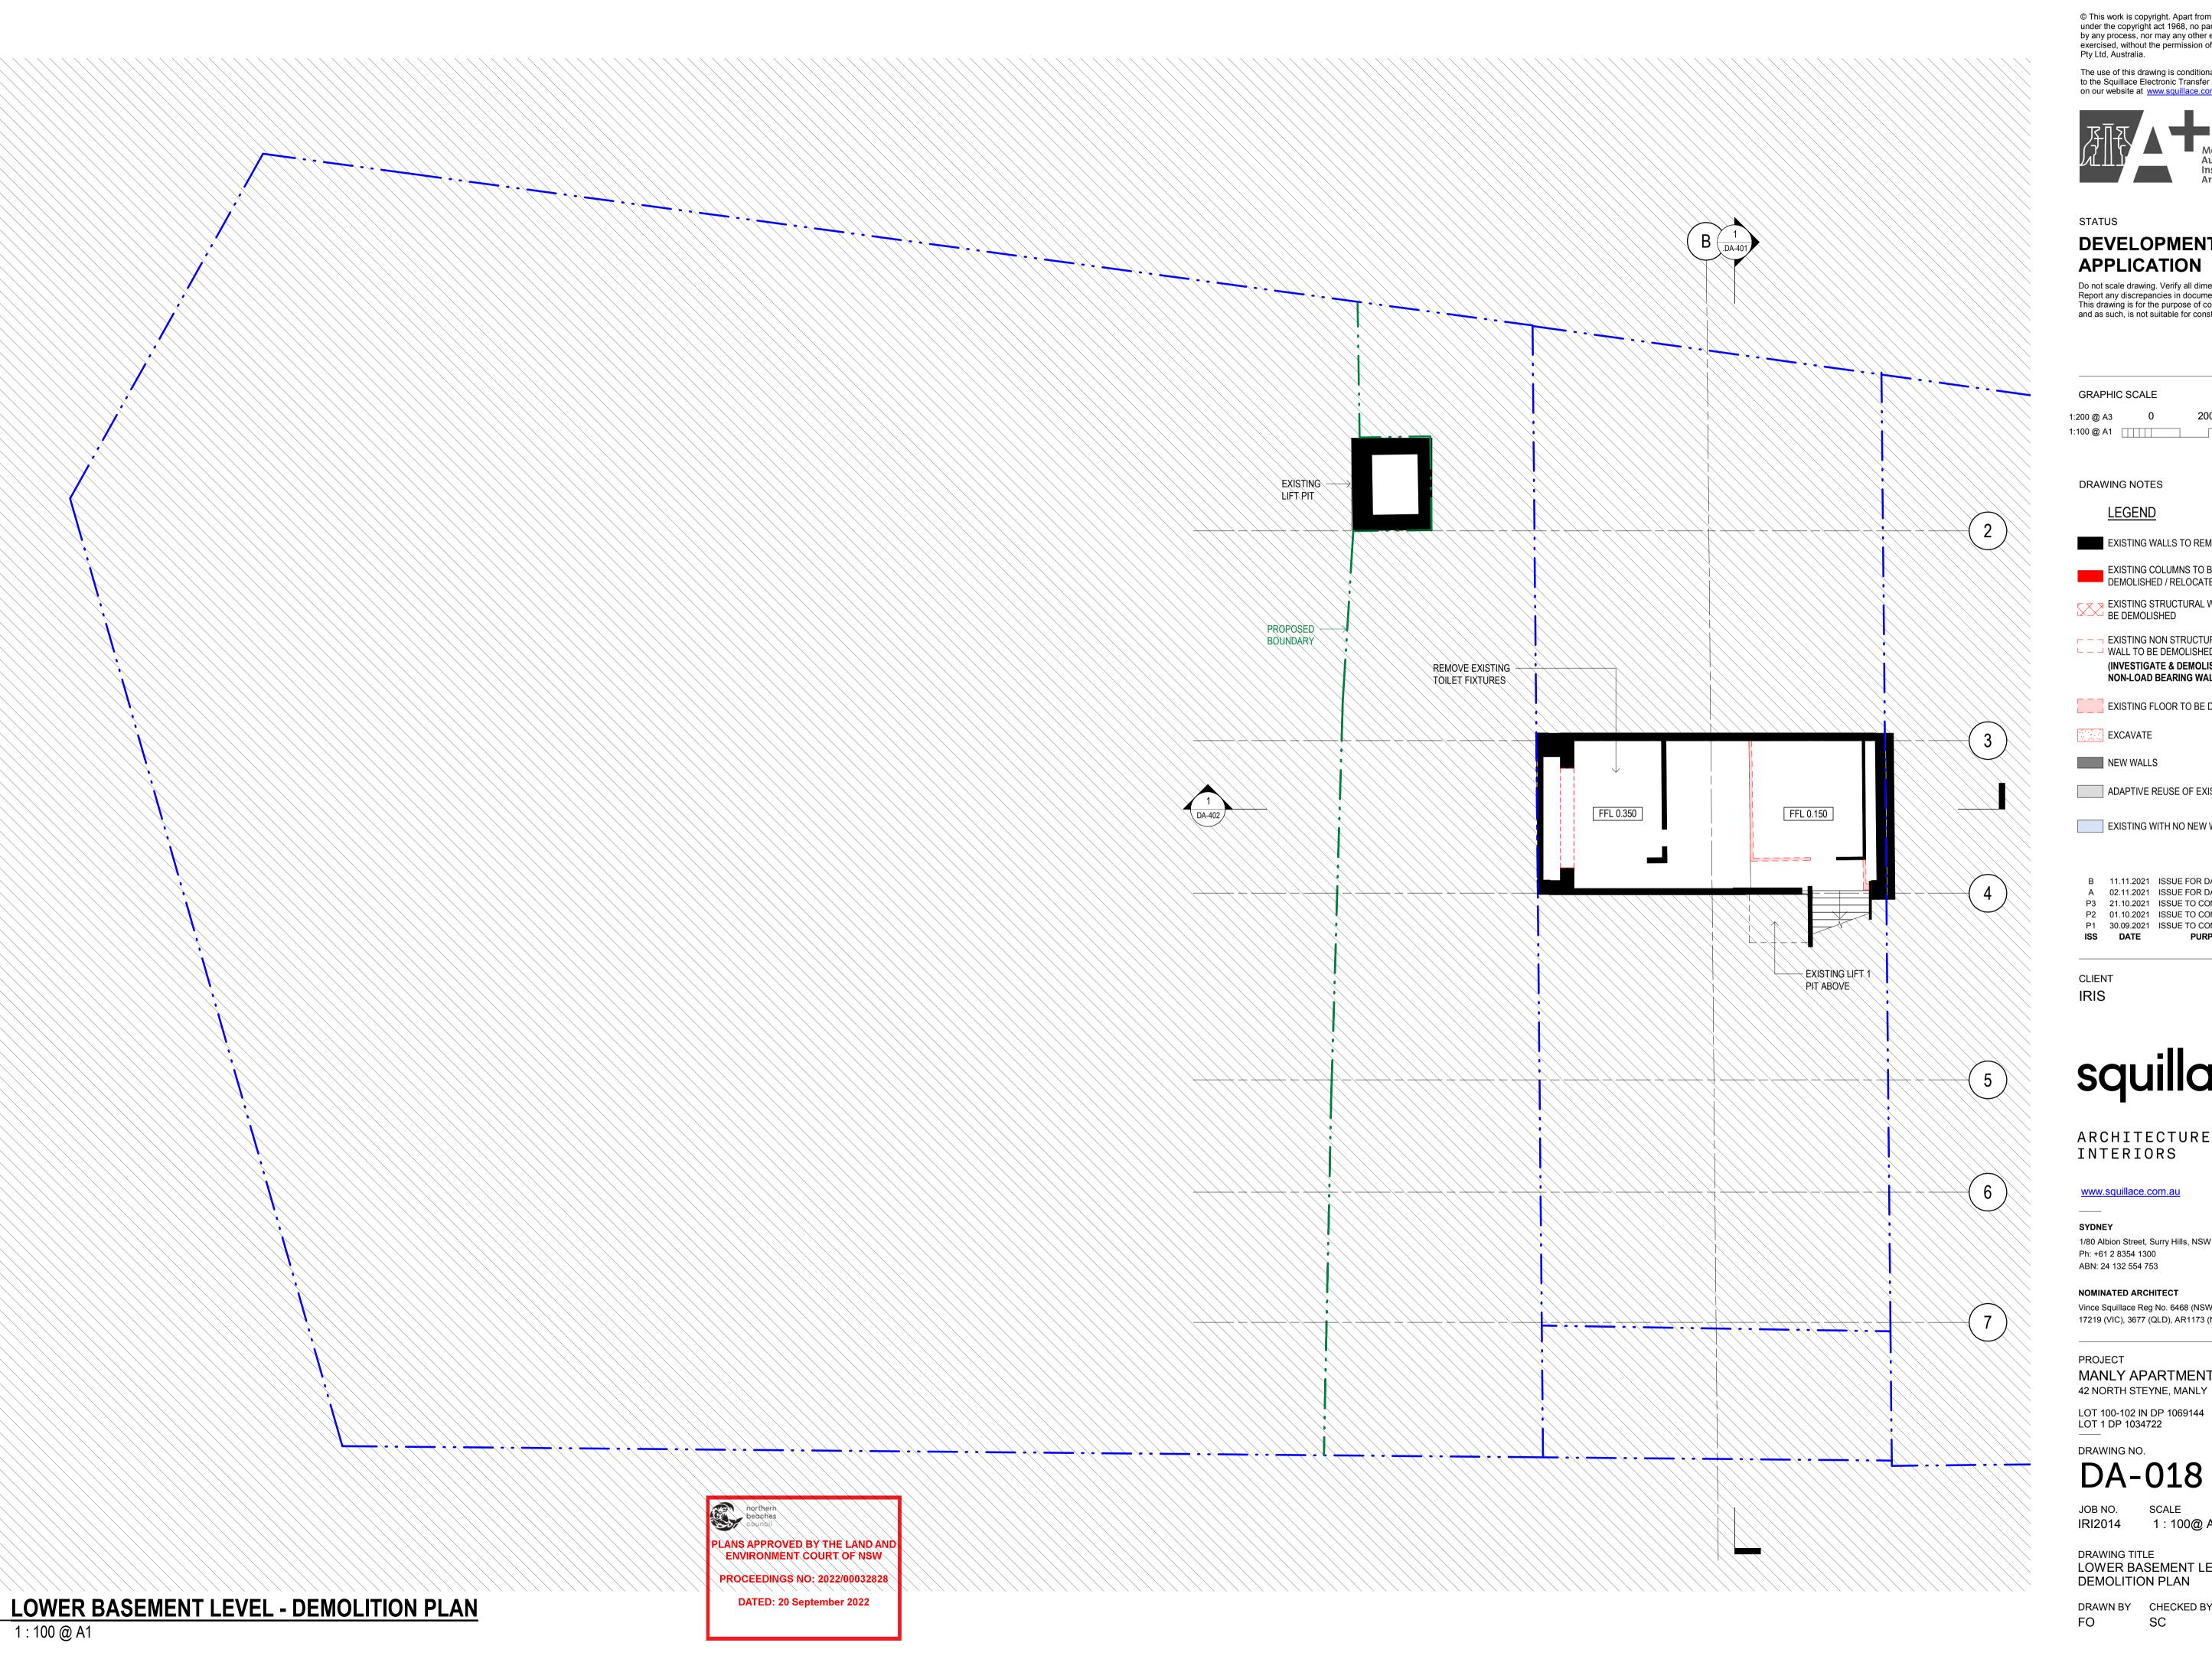

# **DEVELOPMENT APPLICATION**

Do not scale drawing. Verify all dimensions on site. Report any discrepancies in documentation to architect. This drawing is for the purpose of council approval and as such, is not suitable for construction.

GRAPHIC SCALE

1:200 @ A3 1:100 @ A1

DRAWING NOTES

<u>LEGEND</u>

EXISTING WALLS TO REMAIN

EXISTING COLUMNS TO BE DEMOLISHED / RELOCATED

EXISTING STRUCTURAL WALL TO BE DEMOLISHED

— — EXISTING NON STRUCTURAL (INVESTIGATE & DEMOLISH ALL NON-LOAD BEARING WALLS)

EXISTING FLOOR TO BE DEMOLISHED

**EXCAVATE** 

NEW WALLS

ADAPTIVE REUSE OF EXISTING STRUCTURE

EXISTING WITH NO NEW WORKS

B 11.11.2021 ISSUE FOR DA A 02.11.2021 ISSUE FOR DA

P3 21.10.2021 ISSUE TO CONSULTANTS P2 01.10.2021 ISSUE TO CONSULTANTS

P1 30.09.2021 ISSUE TO CONSULTANTS PURPOSE OF ISSUE ISS DATE

CLIENT

ARCHITECTURE / INTERIORS

www.squillace.com.au

SYDNEY

1/80 Albion Street, Surry Hills, NSW 2010 Ph: +61 2 8354 1300 ABN: 24 132 554 753

NOMINATED ARCHITECT

Vince Squillace Reg No. 6468 (NSW), 17219 (VIC), 3677 (QLD), AR1173 (NT)

PROJECT

MANLY APARTMENTS 42 NORTH STEYNE, MANLY

LOT 1 DP 1034722

DRAWING NO.

1:100@ A1 11.11.2021

DRAWING TITLE LOWER BASEMENT LEVEL -DEMOLITION PLAN