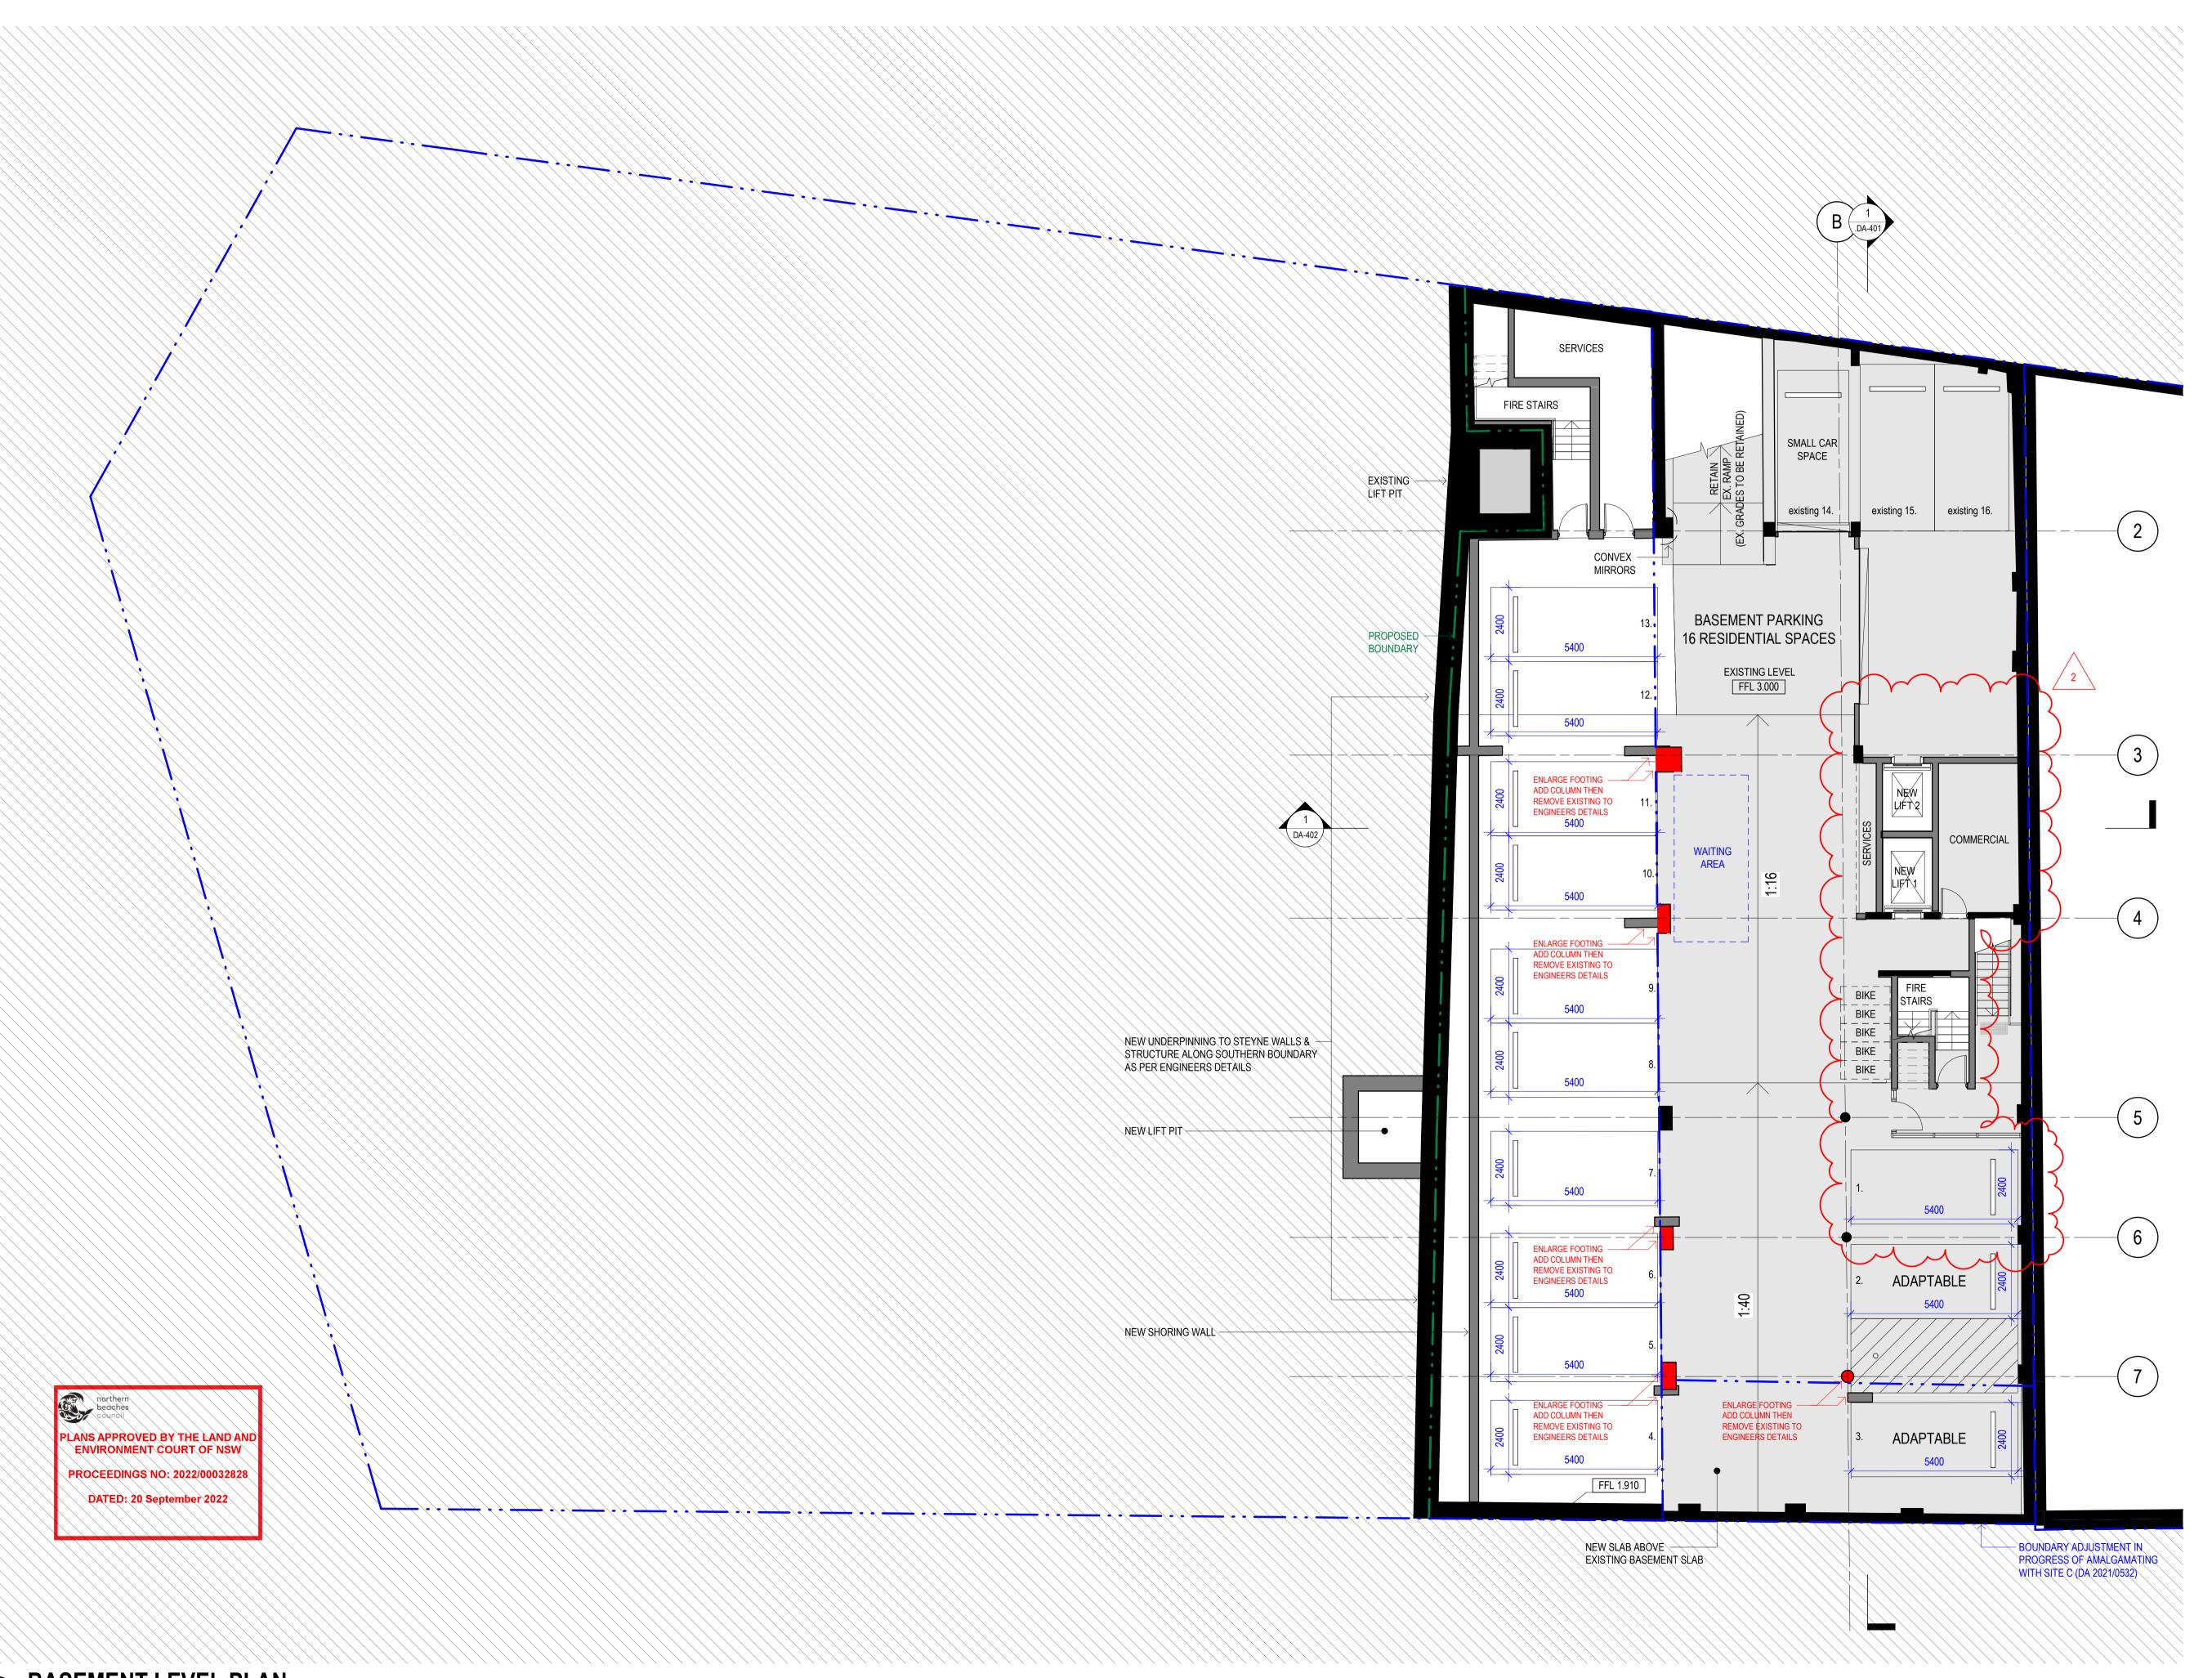

NOMINATED ARCHITECT Vince Squillace Reg No. 6468 (NSW),

17219 (VIC), 3677 (QLD), AR1173 (NT)

**PROJECT** MANLY APARTMENTS

42 NORTH STEYNE, MANLY

LOT 100-102 IN DP 1069144 LOT 1 DP 1034722

DRAWING NO. ISSUE

1:100@ A1 01.09.2022

DRAWING TITLE GROUND FLOOR PLAN

The use of this drawing is conditional on your agreement to the Squillace Electronic Transfer Agreement as found on our website at <a href="www.squillace.com.au/eta">www.squillace.com.au/eta</a>