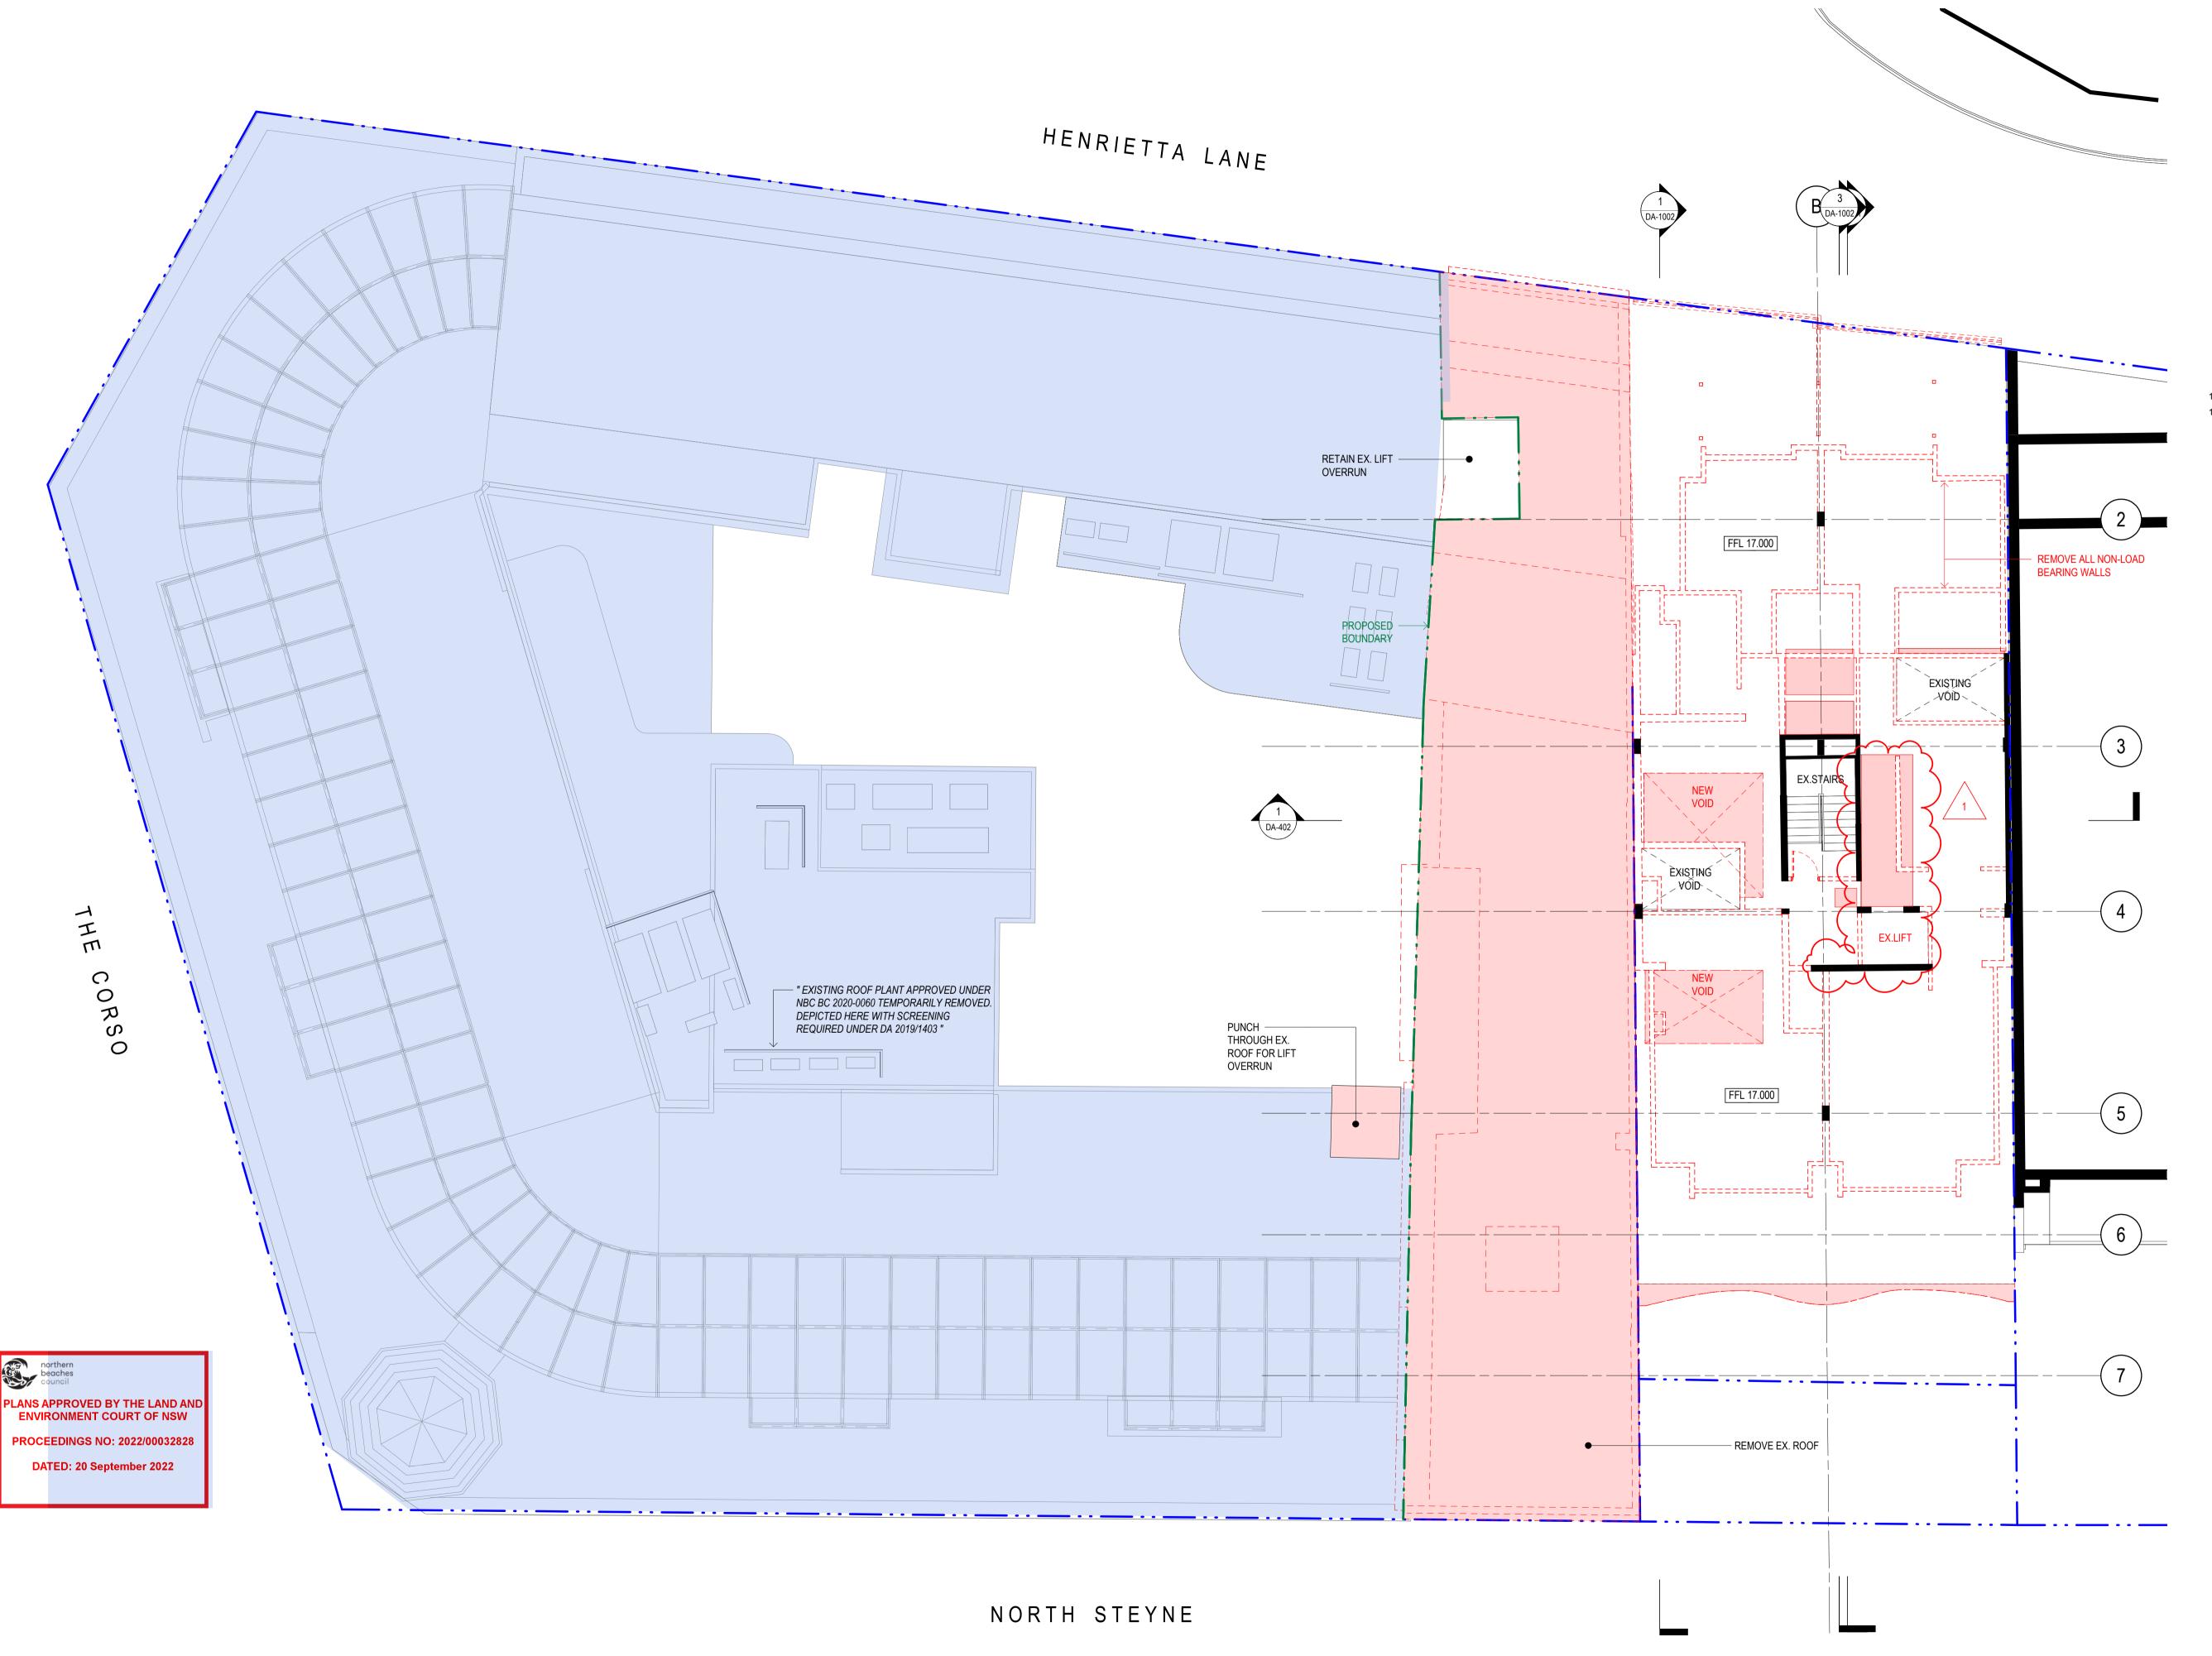

PROJECT

MANLY APARTMENTS 42 NORTH STEYNE, MANLY

LOT 100-102 IN DP 1069144 LOT 1 DP 1034722

DRAWING NO.

4-020

RI2014 1: 100@ A1 11.07.2022

DRAWING TITLE
GROUND LEVEL - DEMOLITION PLAN

The use of this drawing is conditional on your agreement to the Squillace Electronic Transfer Agreement as found