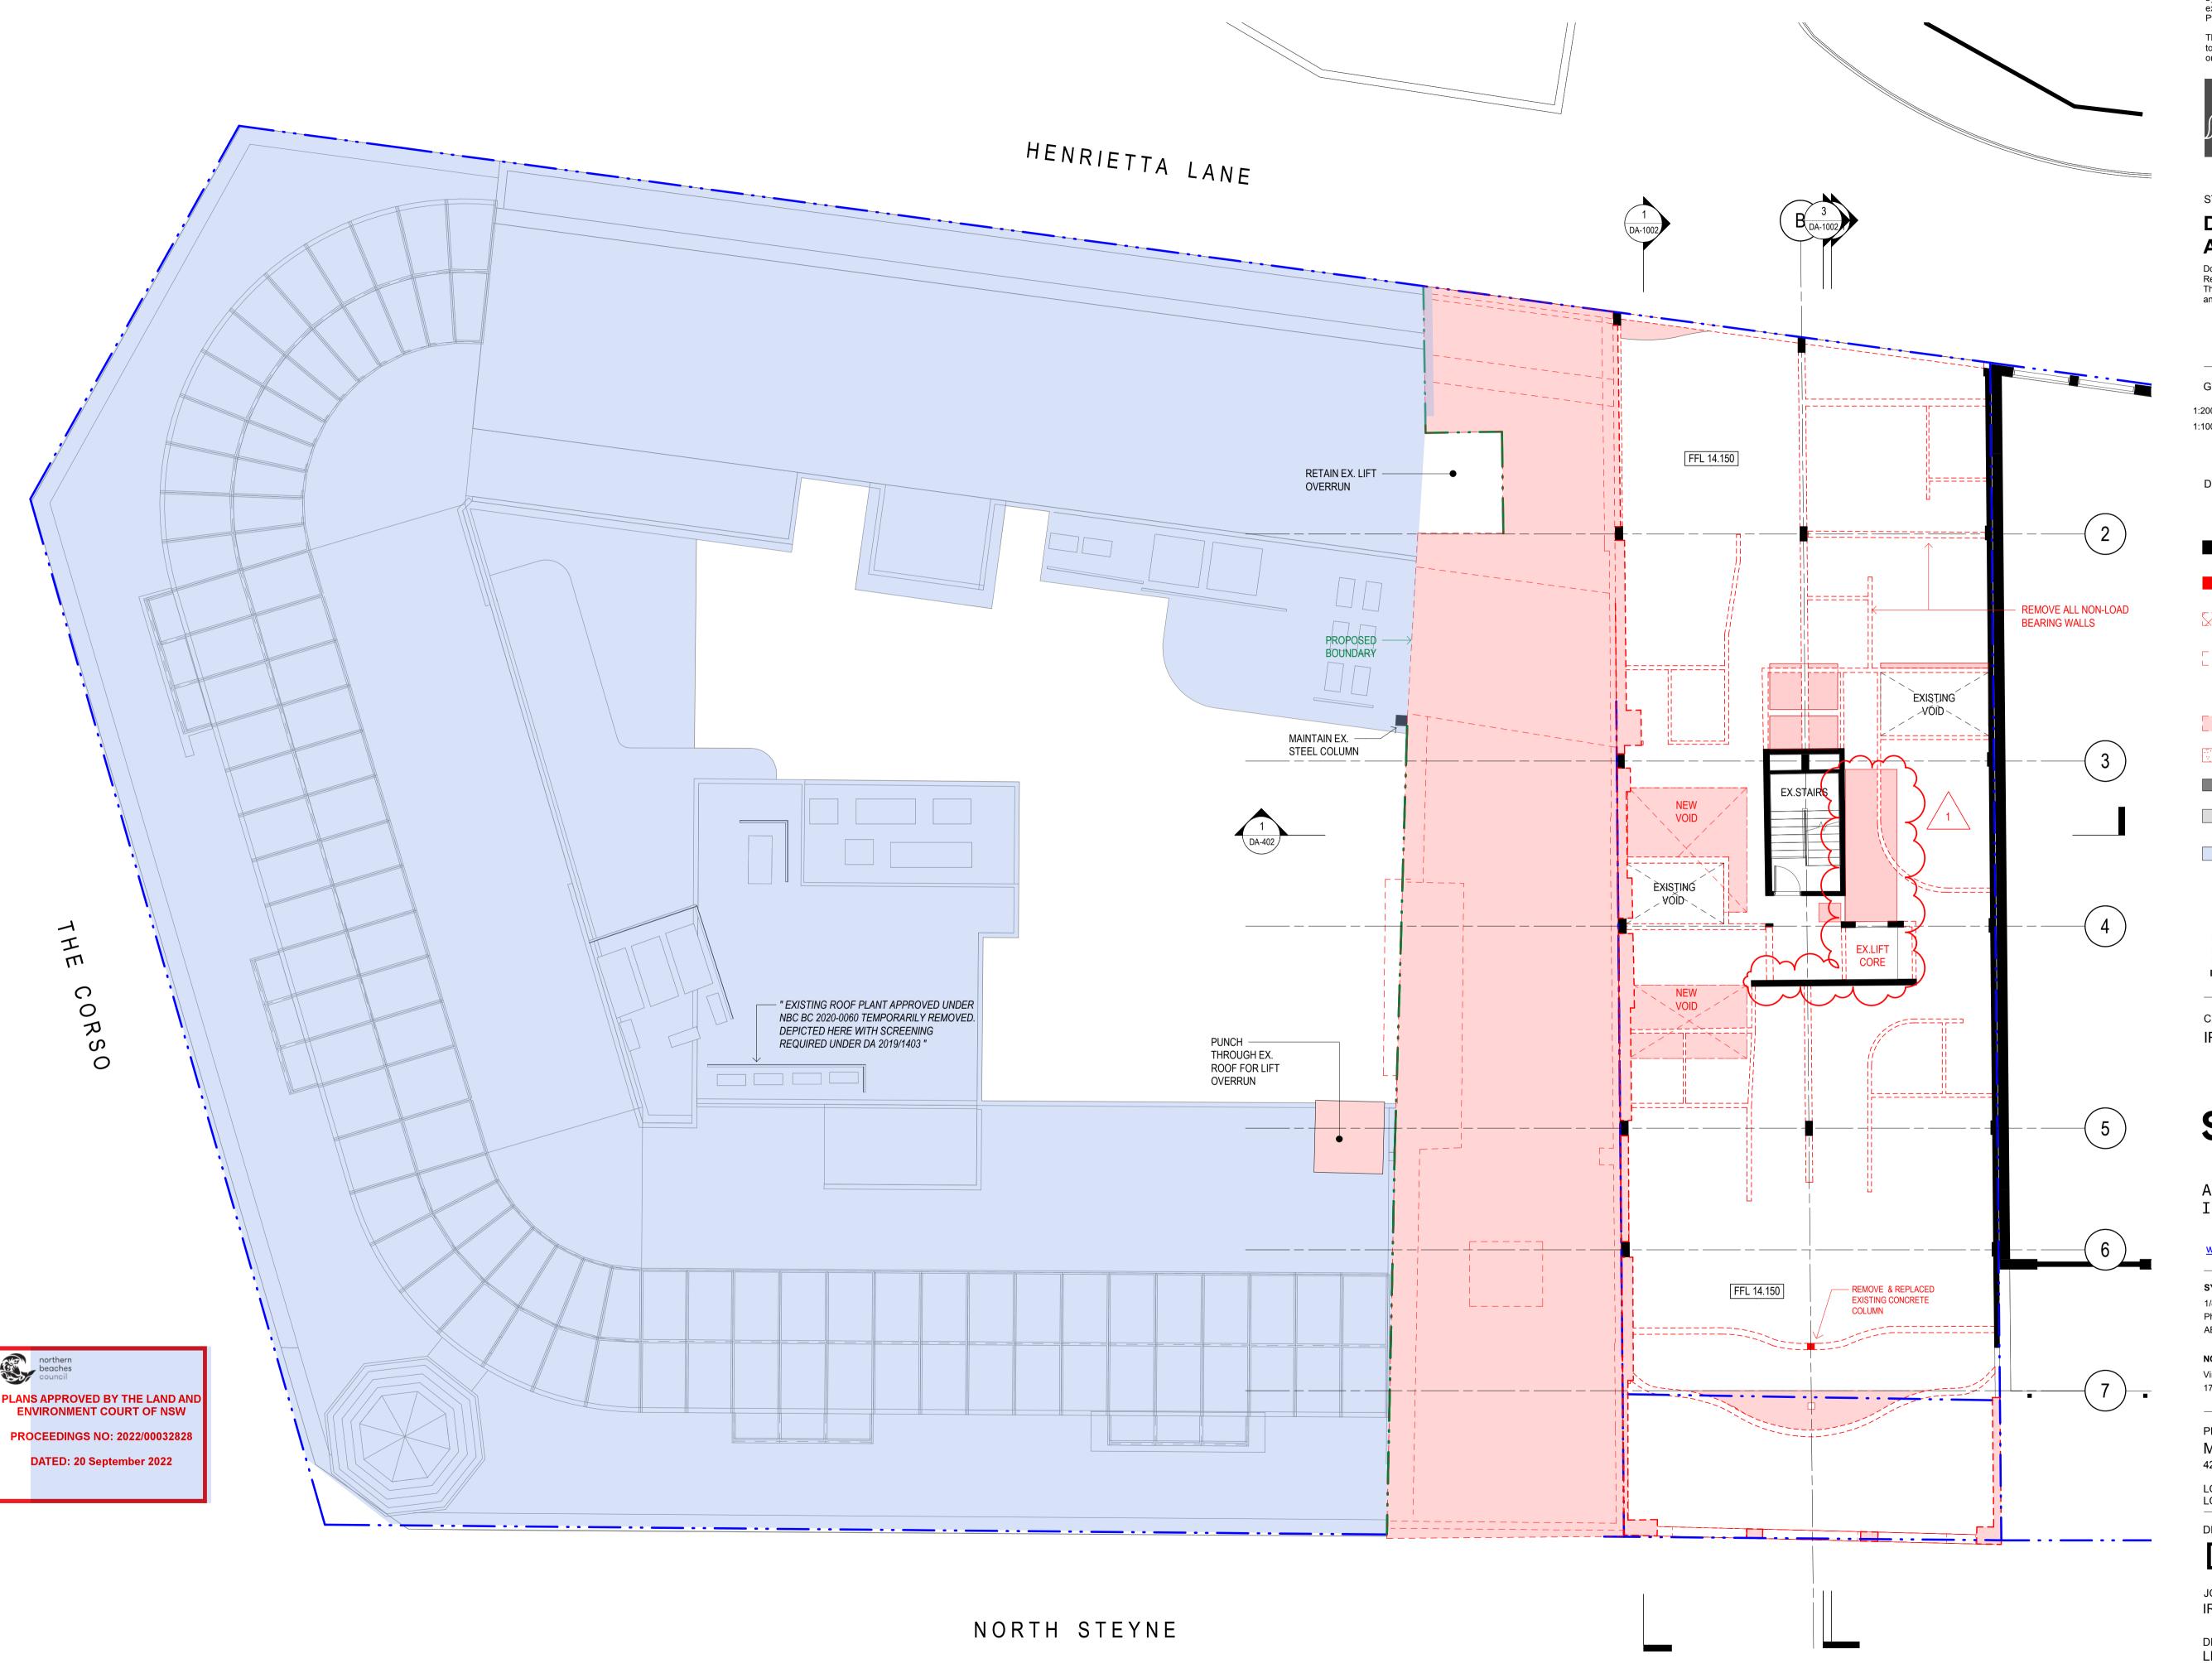

MANLY APARTMENTS 42 NORTH STEYNE, MANLY

LOT 100-102 IN DP 1069144 LOT 1 DP 1034722

DRAWING NO. ISSUE DA-019

1:100@ A1 11.07.2022 DRAWING TITLE

BASEMENT LEVEL - DEMOLITION PLAN

The use of this drawing is conditional on your agreement to the Squillace Electronic Transfer Agreement as found on our website at <a href="www.squillace.com.au/eta">www.squillace.com.au/eta</a>