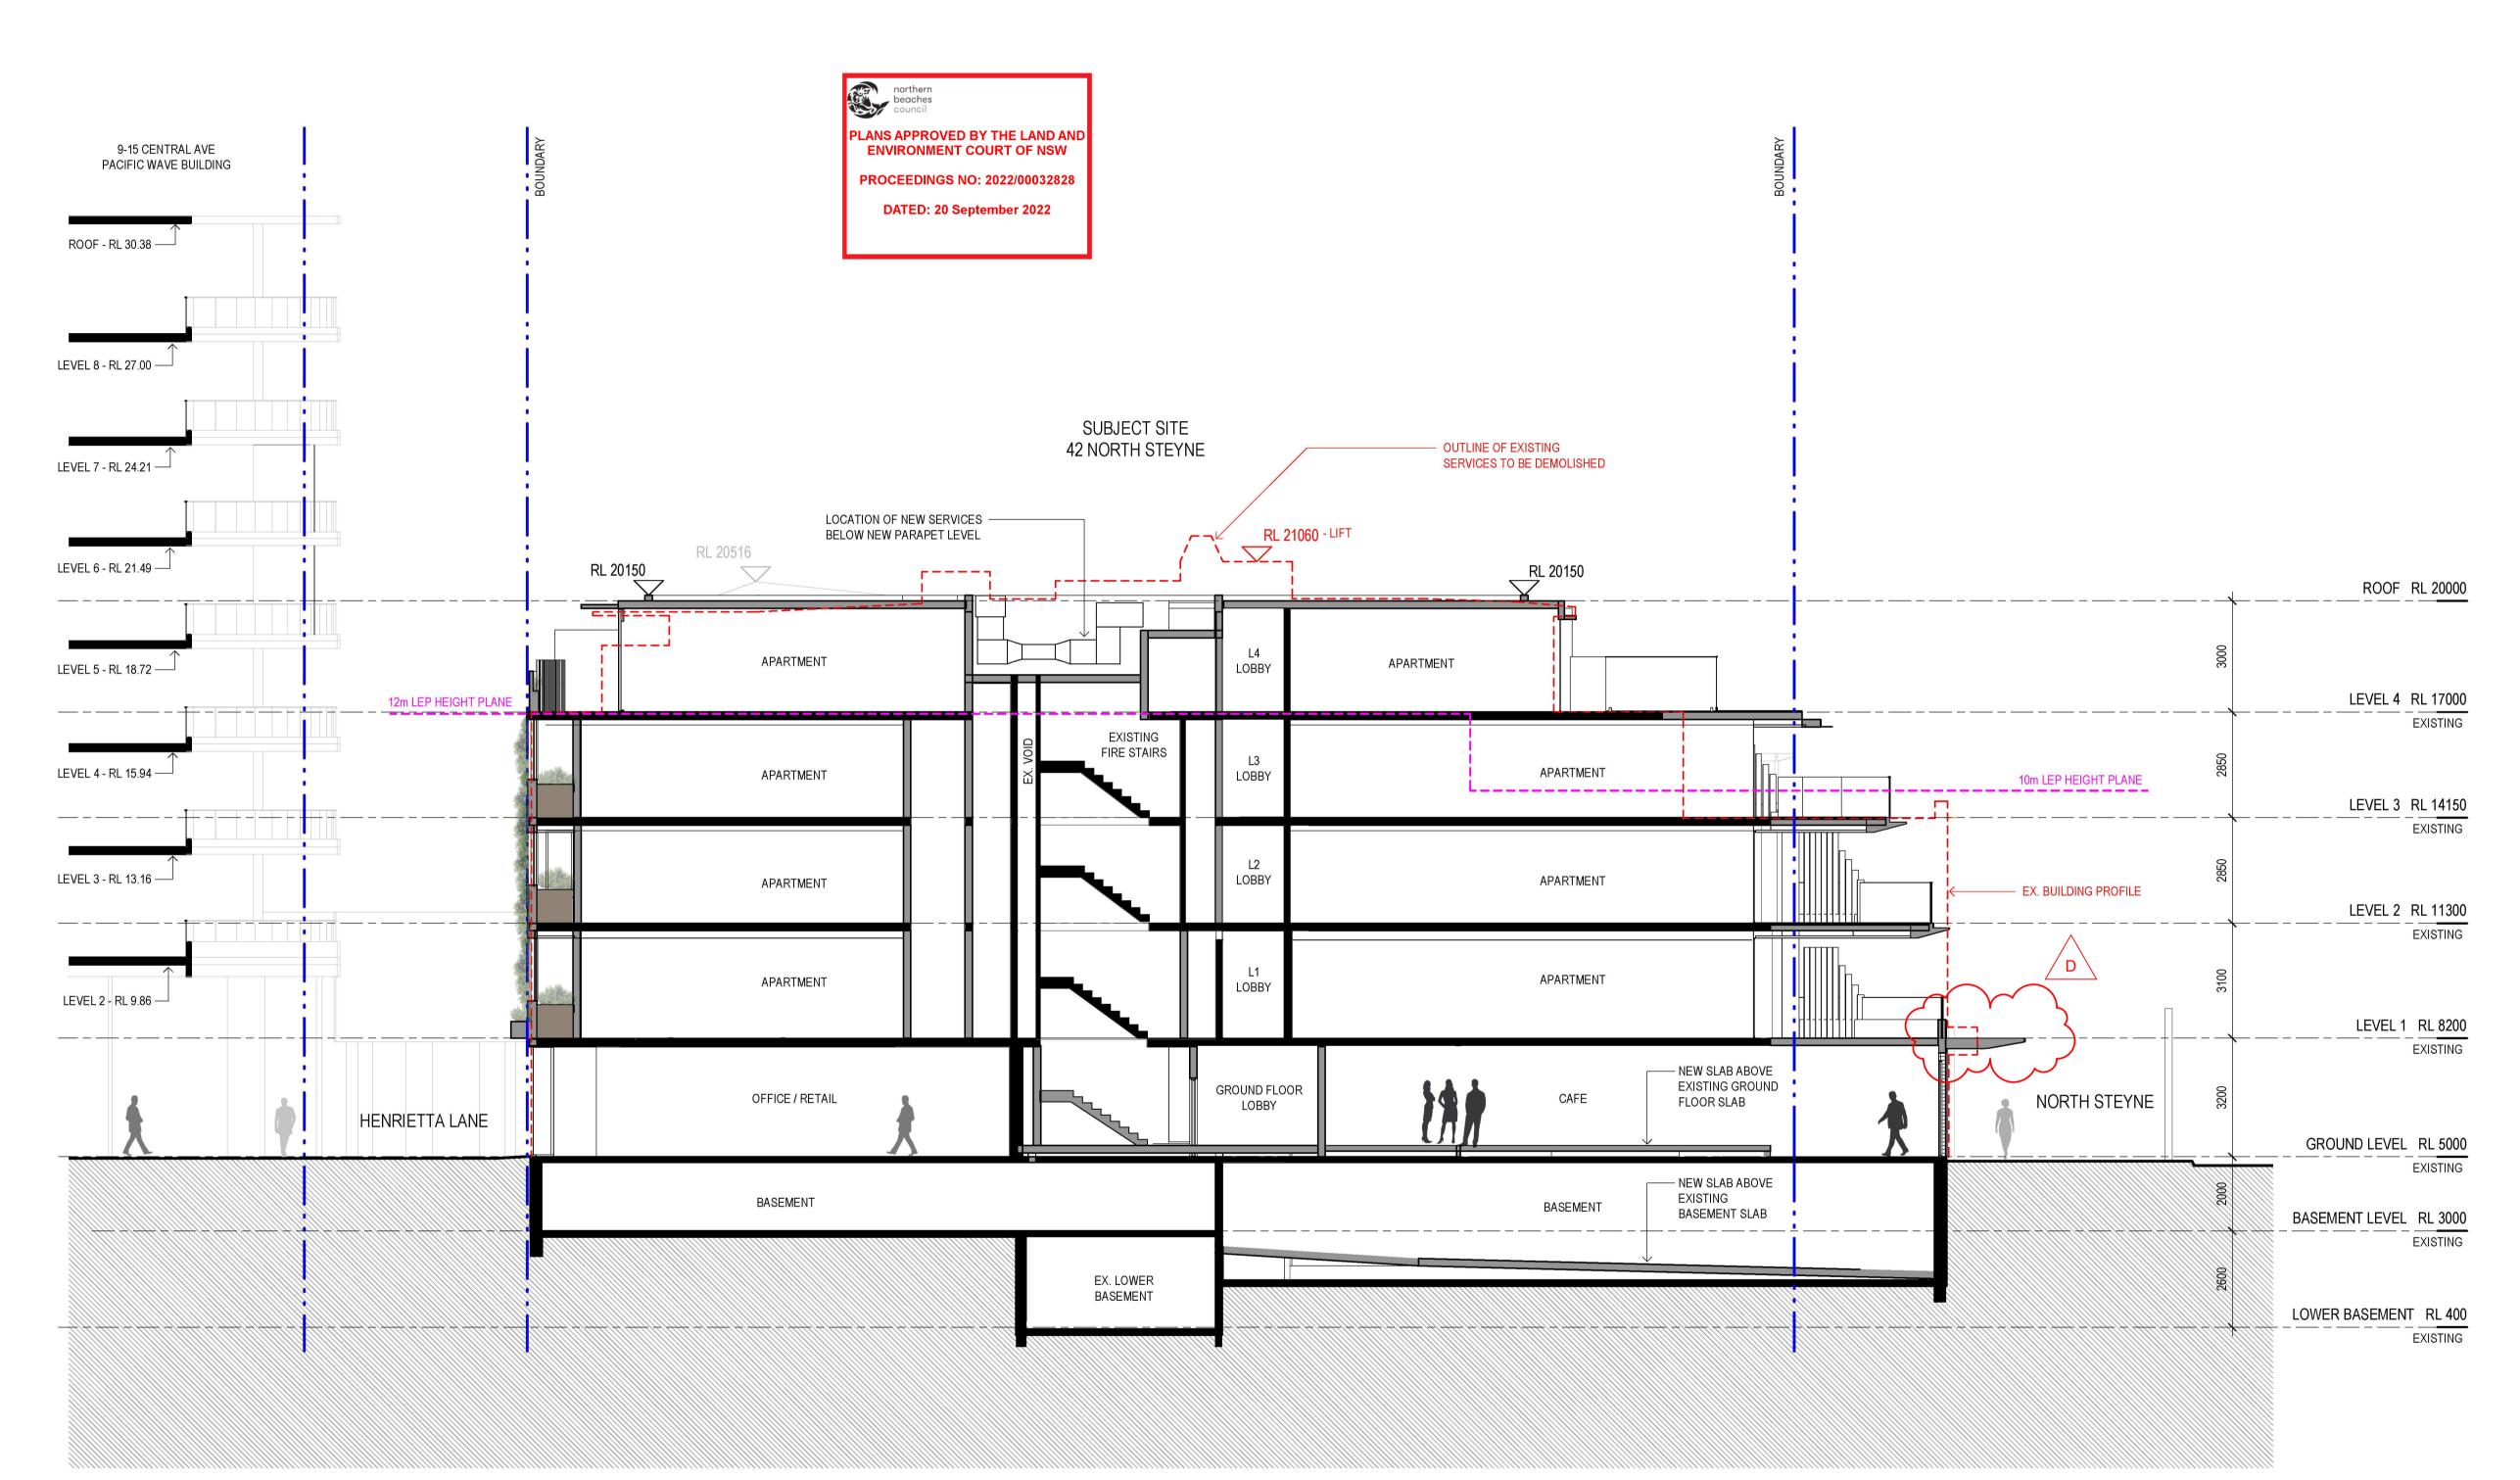

JOB NO. IRI2014 1:100@ A1 11.07.2022

ISSUE

DRAWING TITLE SECTION B

FO

EXISTING VIEW FROM NORTH STEYNE

PLANS APPROVED BY THE LAND AND **ENVIRONMENT COURT OF NSW** PROCEEDINGS NO: 2022/00032828 DATED: 20 September 2022