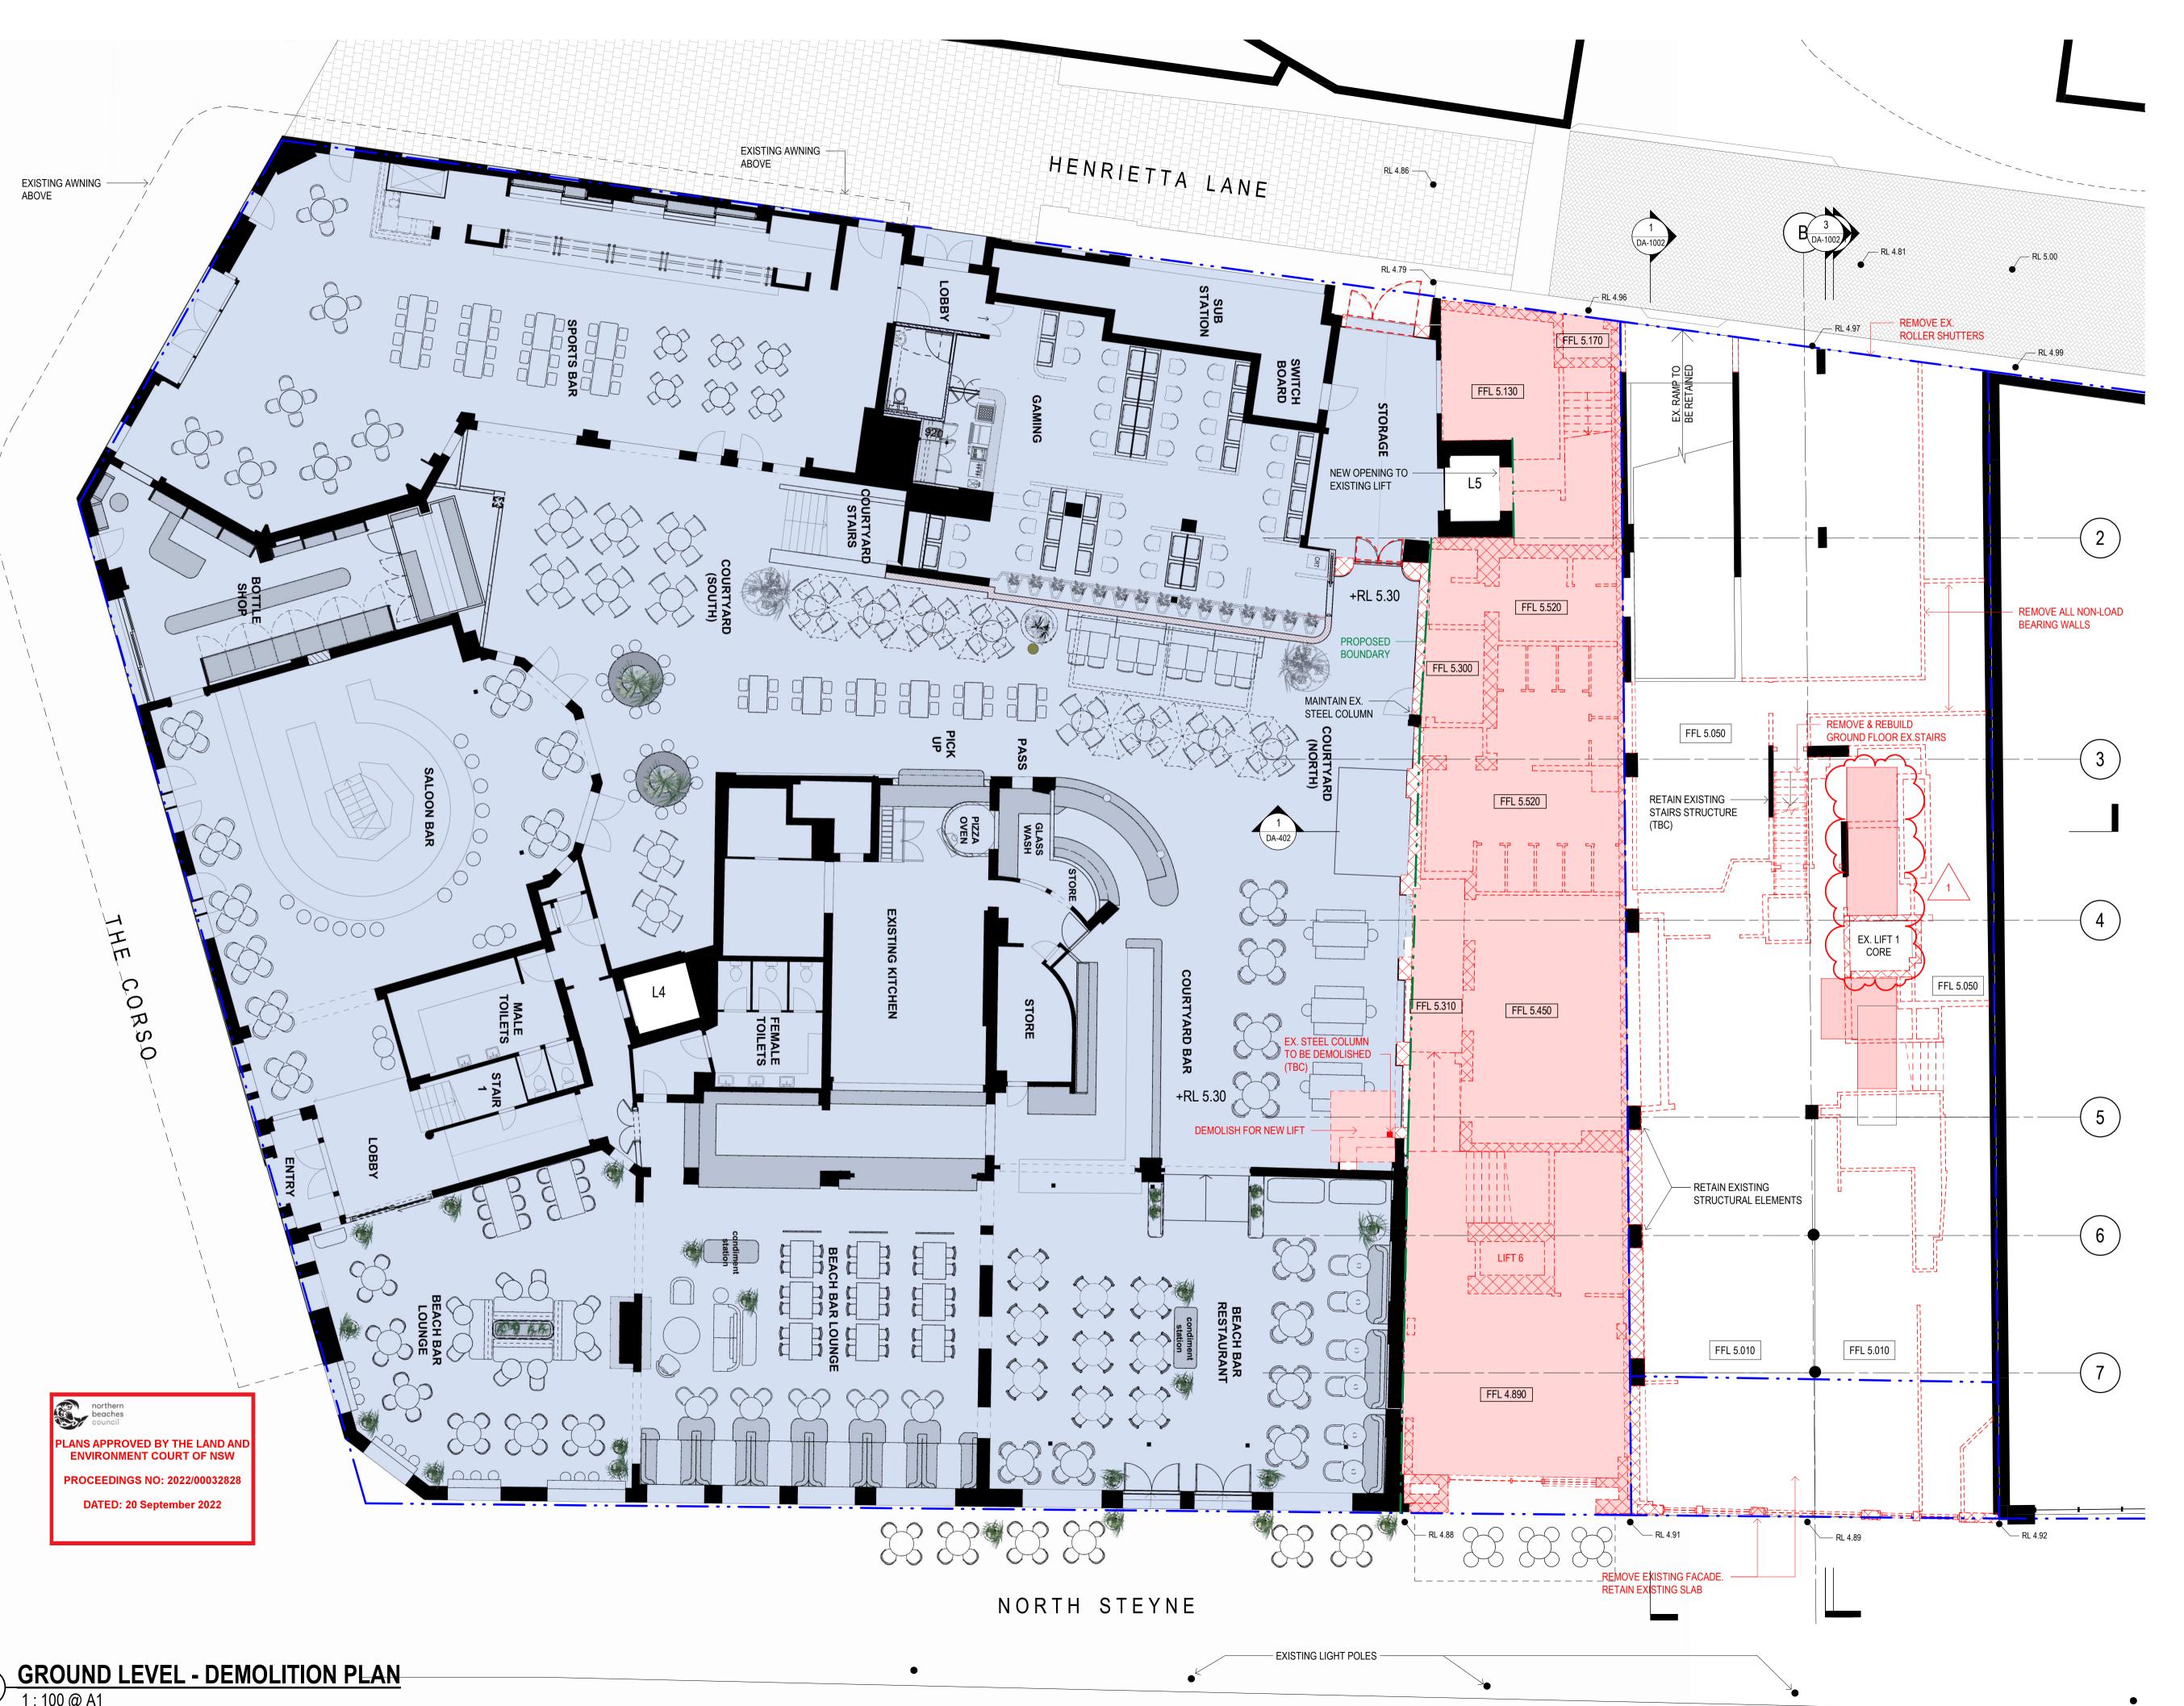

PROJECT

MANLY APARTMENTS 42 NORTH STEYNE, MANLY

LOT 100-102 IN DP 1069144 LOT 1 DP 1034722

DRAWING NO.

4-020

RI2014 1: 100@ A1 11.07.2022

DRAWING TITLE
GROUND LEVEL - DEMOLITION PLAN

The use of this drawing is conditional on your agreement to the Squillace Electronic Transfer Agreement as found