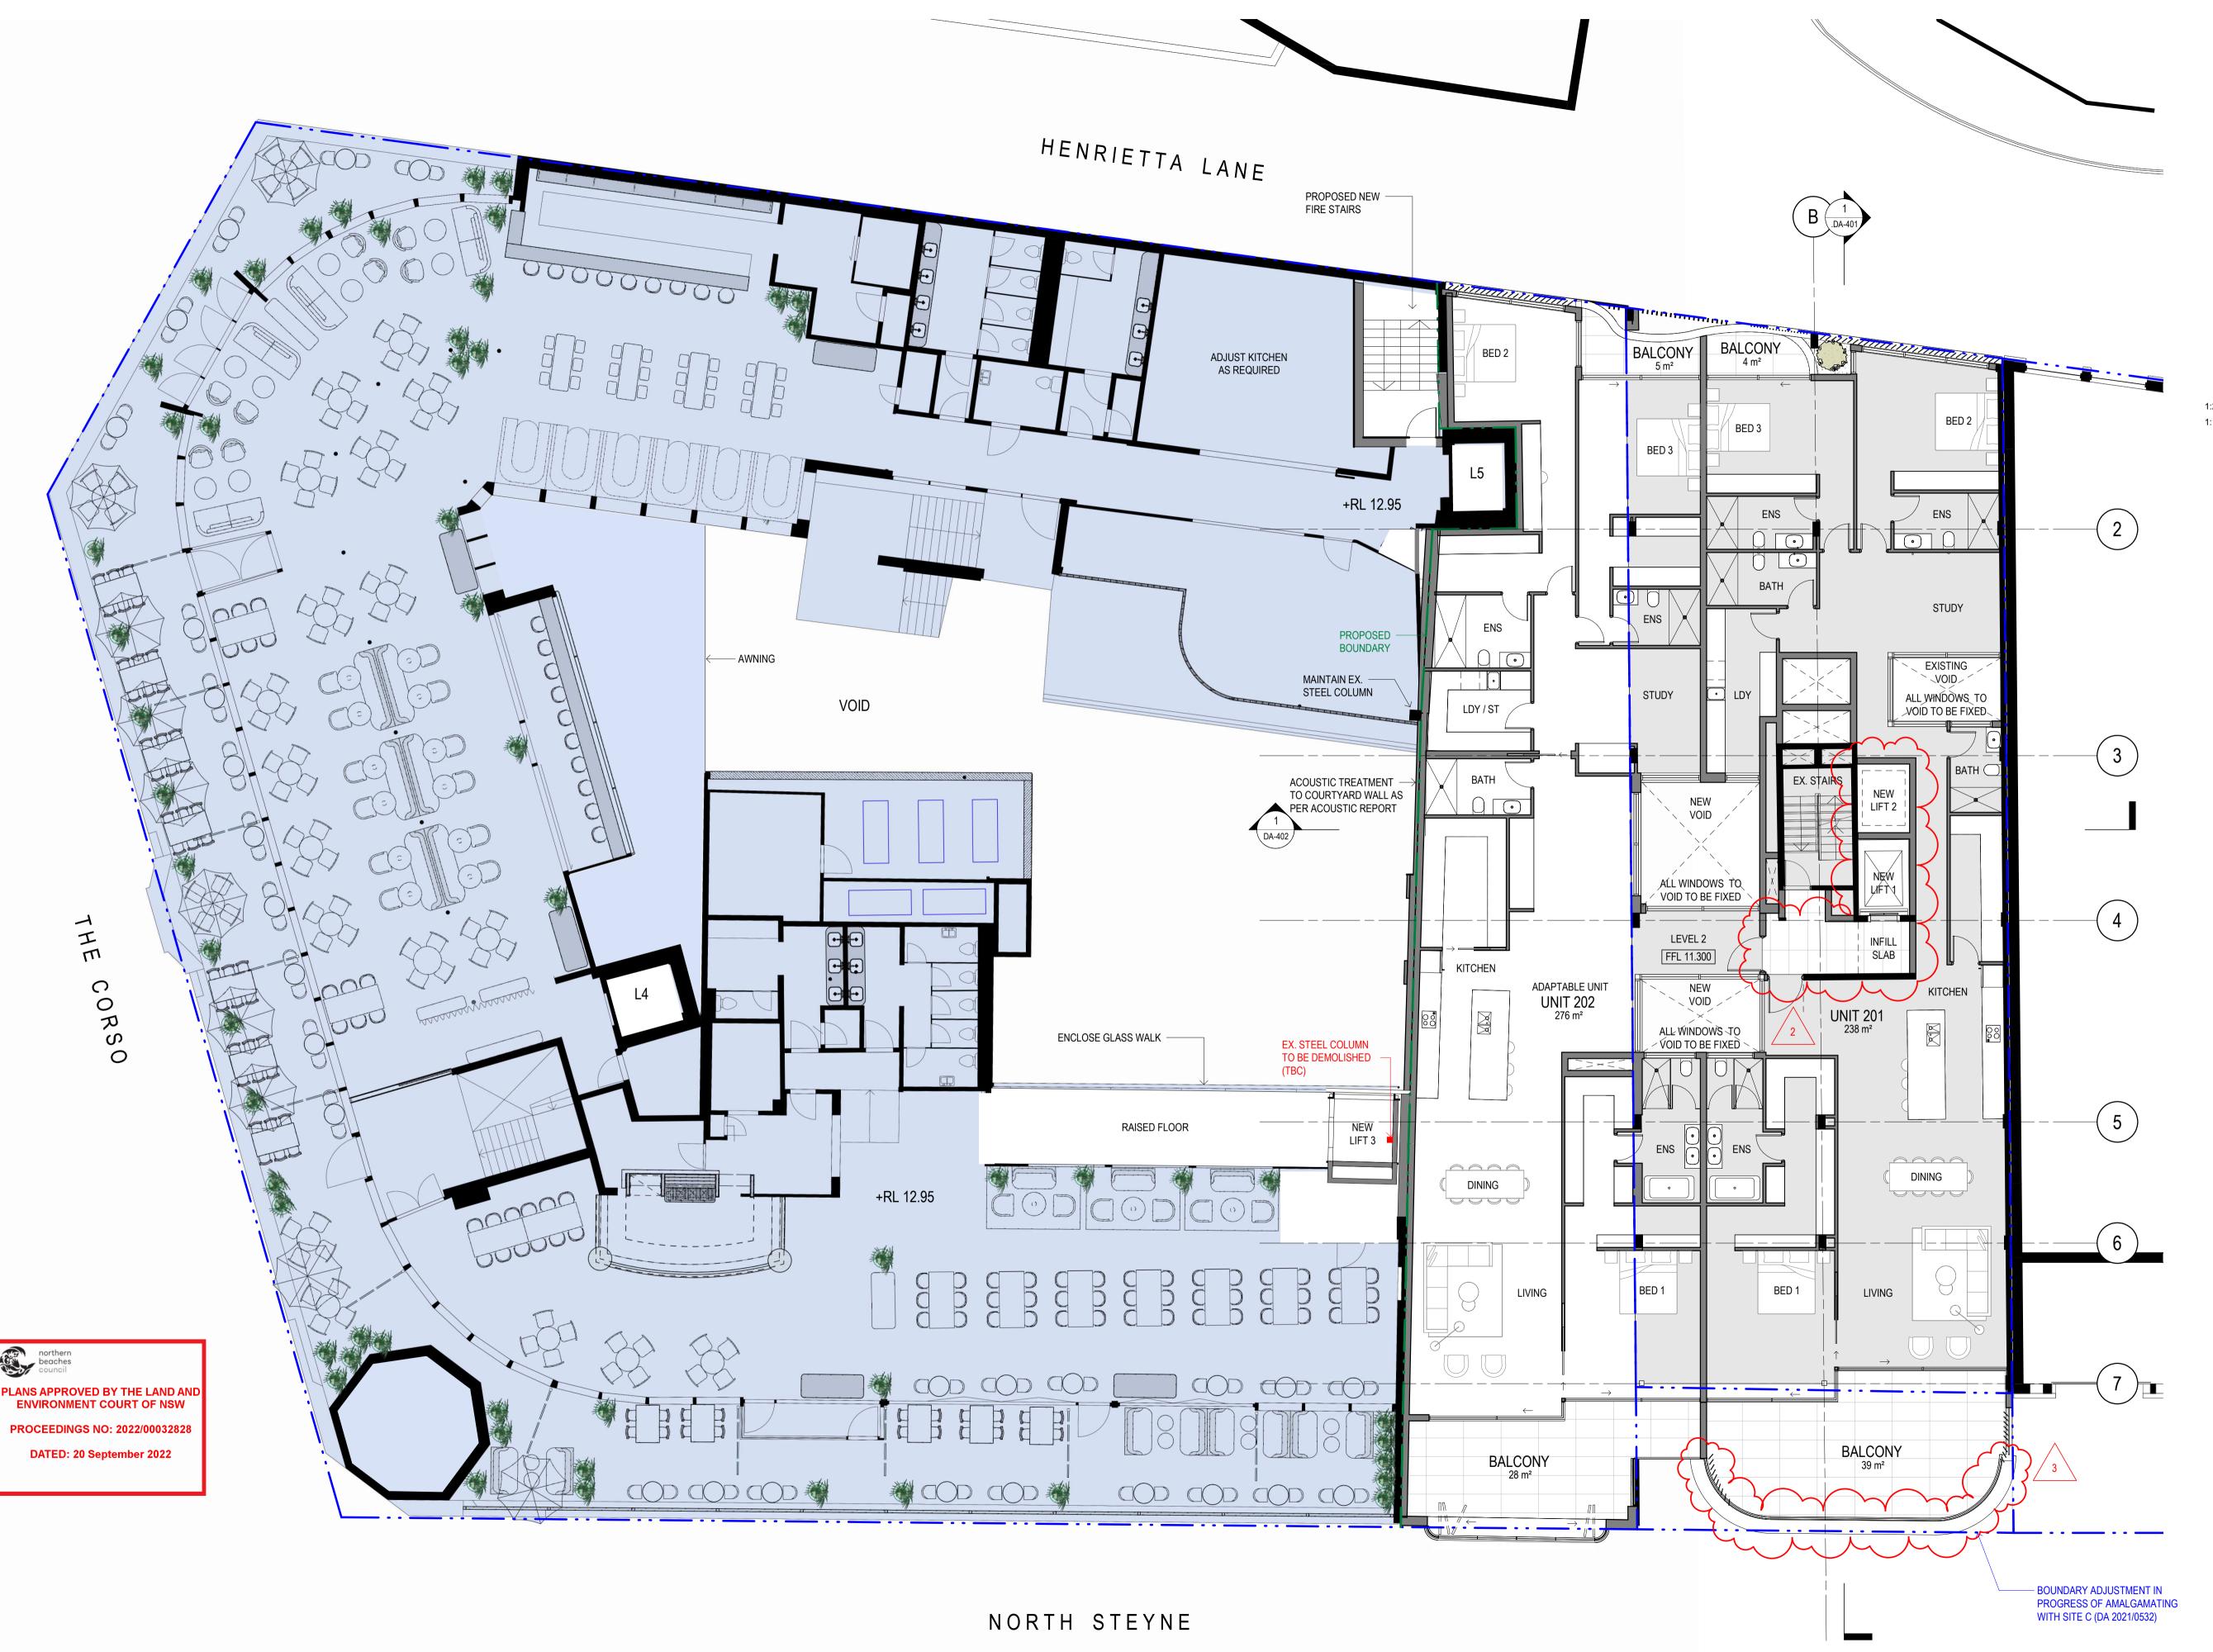

# PROJECT

MANLY APARTMENTS 42 NORTH STEYNE, MANLY

LOT 100-102 IN DP 1069144 LOT 1 DP 1034722

DRAWING NO.

FO

DA-103

1:100@ A1 11.07.2022

DRAWING TITLE LEVEL 3 FLOOR PLAN