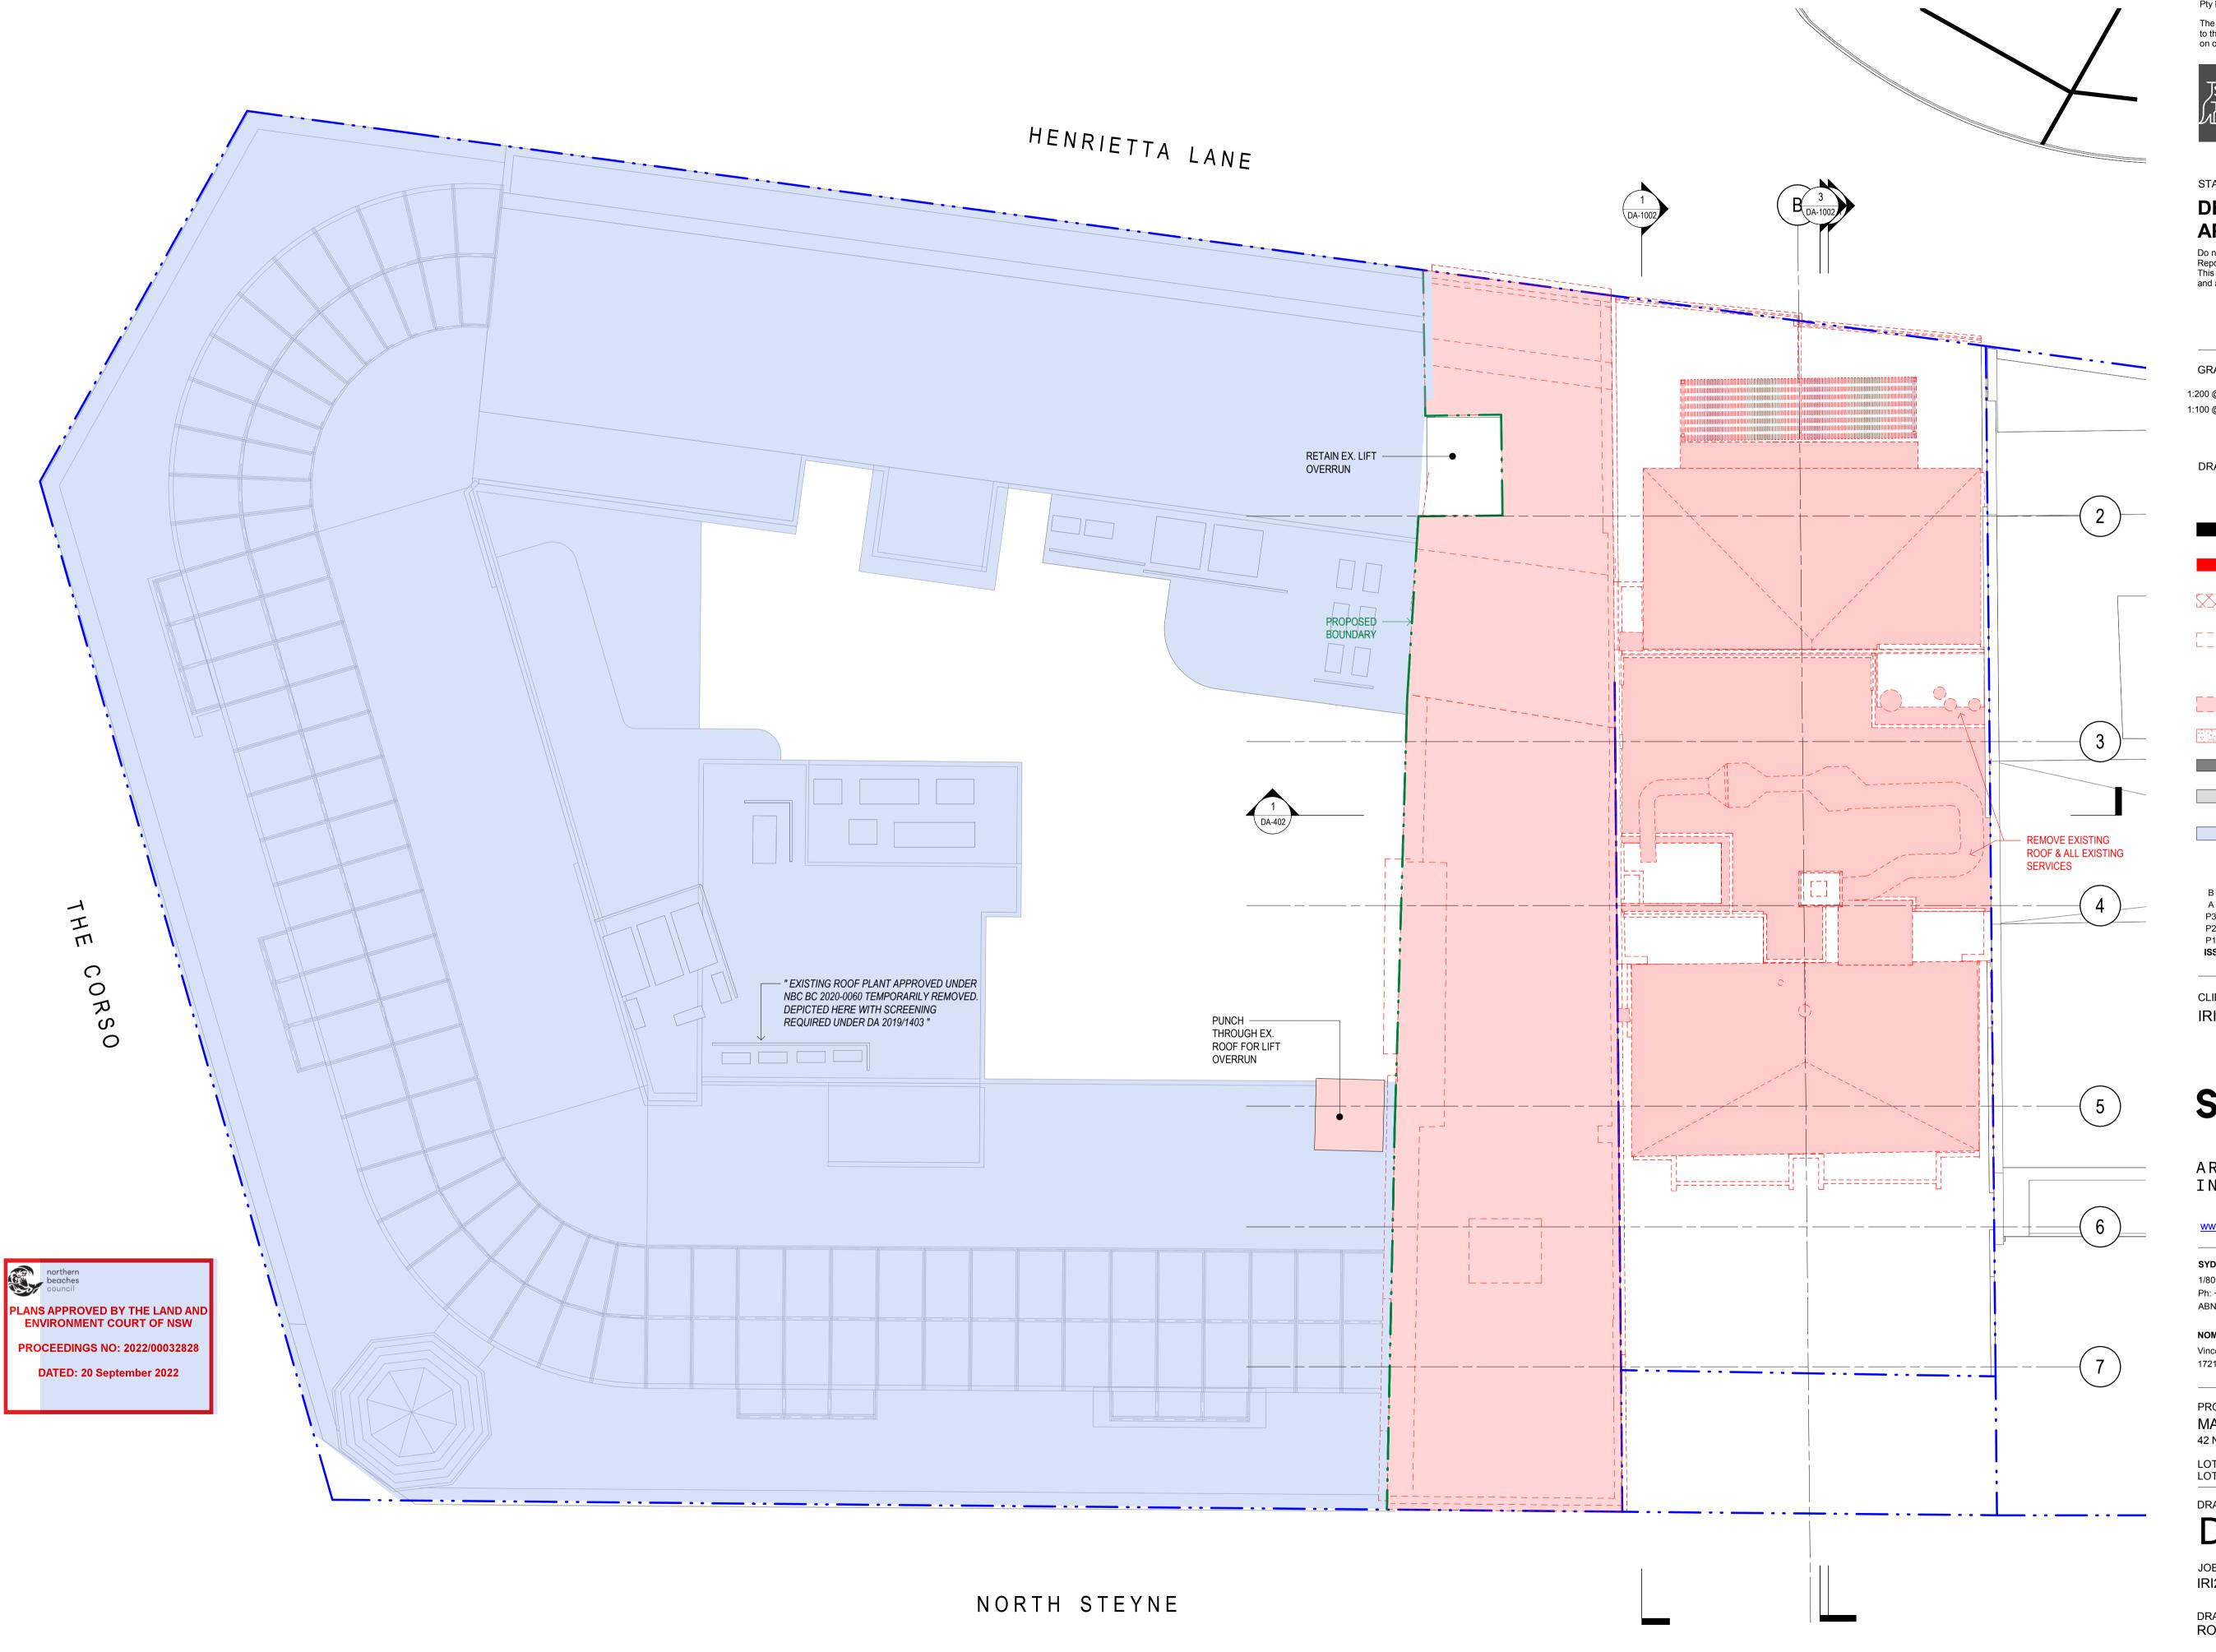

PROJECT

MANLY APARTMENTS 42 NORTH STEYNE, MANLY

LOT 100-102 IN DP 1069144 LOT 1 DP 1034722

DRAWING NO.

FO

1:100@ A1 11.07.2022

DRAWING TITLE

LEVEL 1 - DEMOLITION PLAN