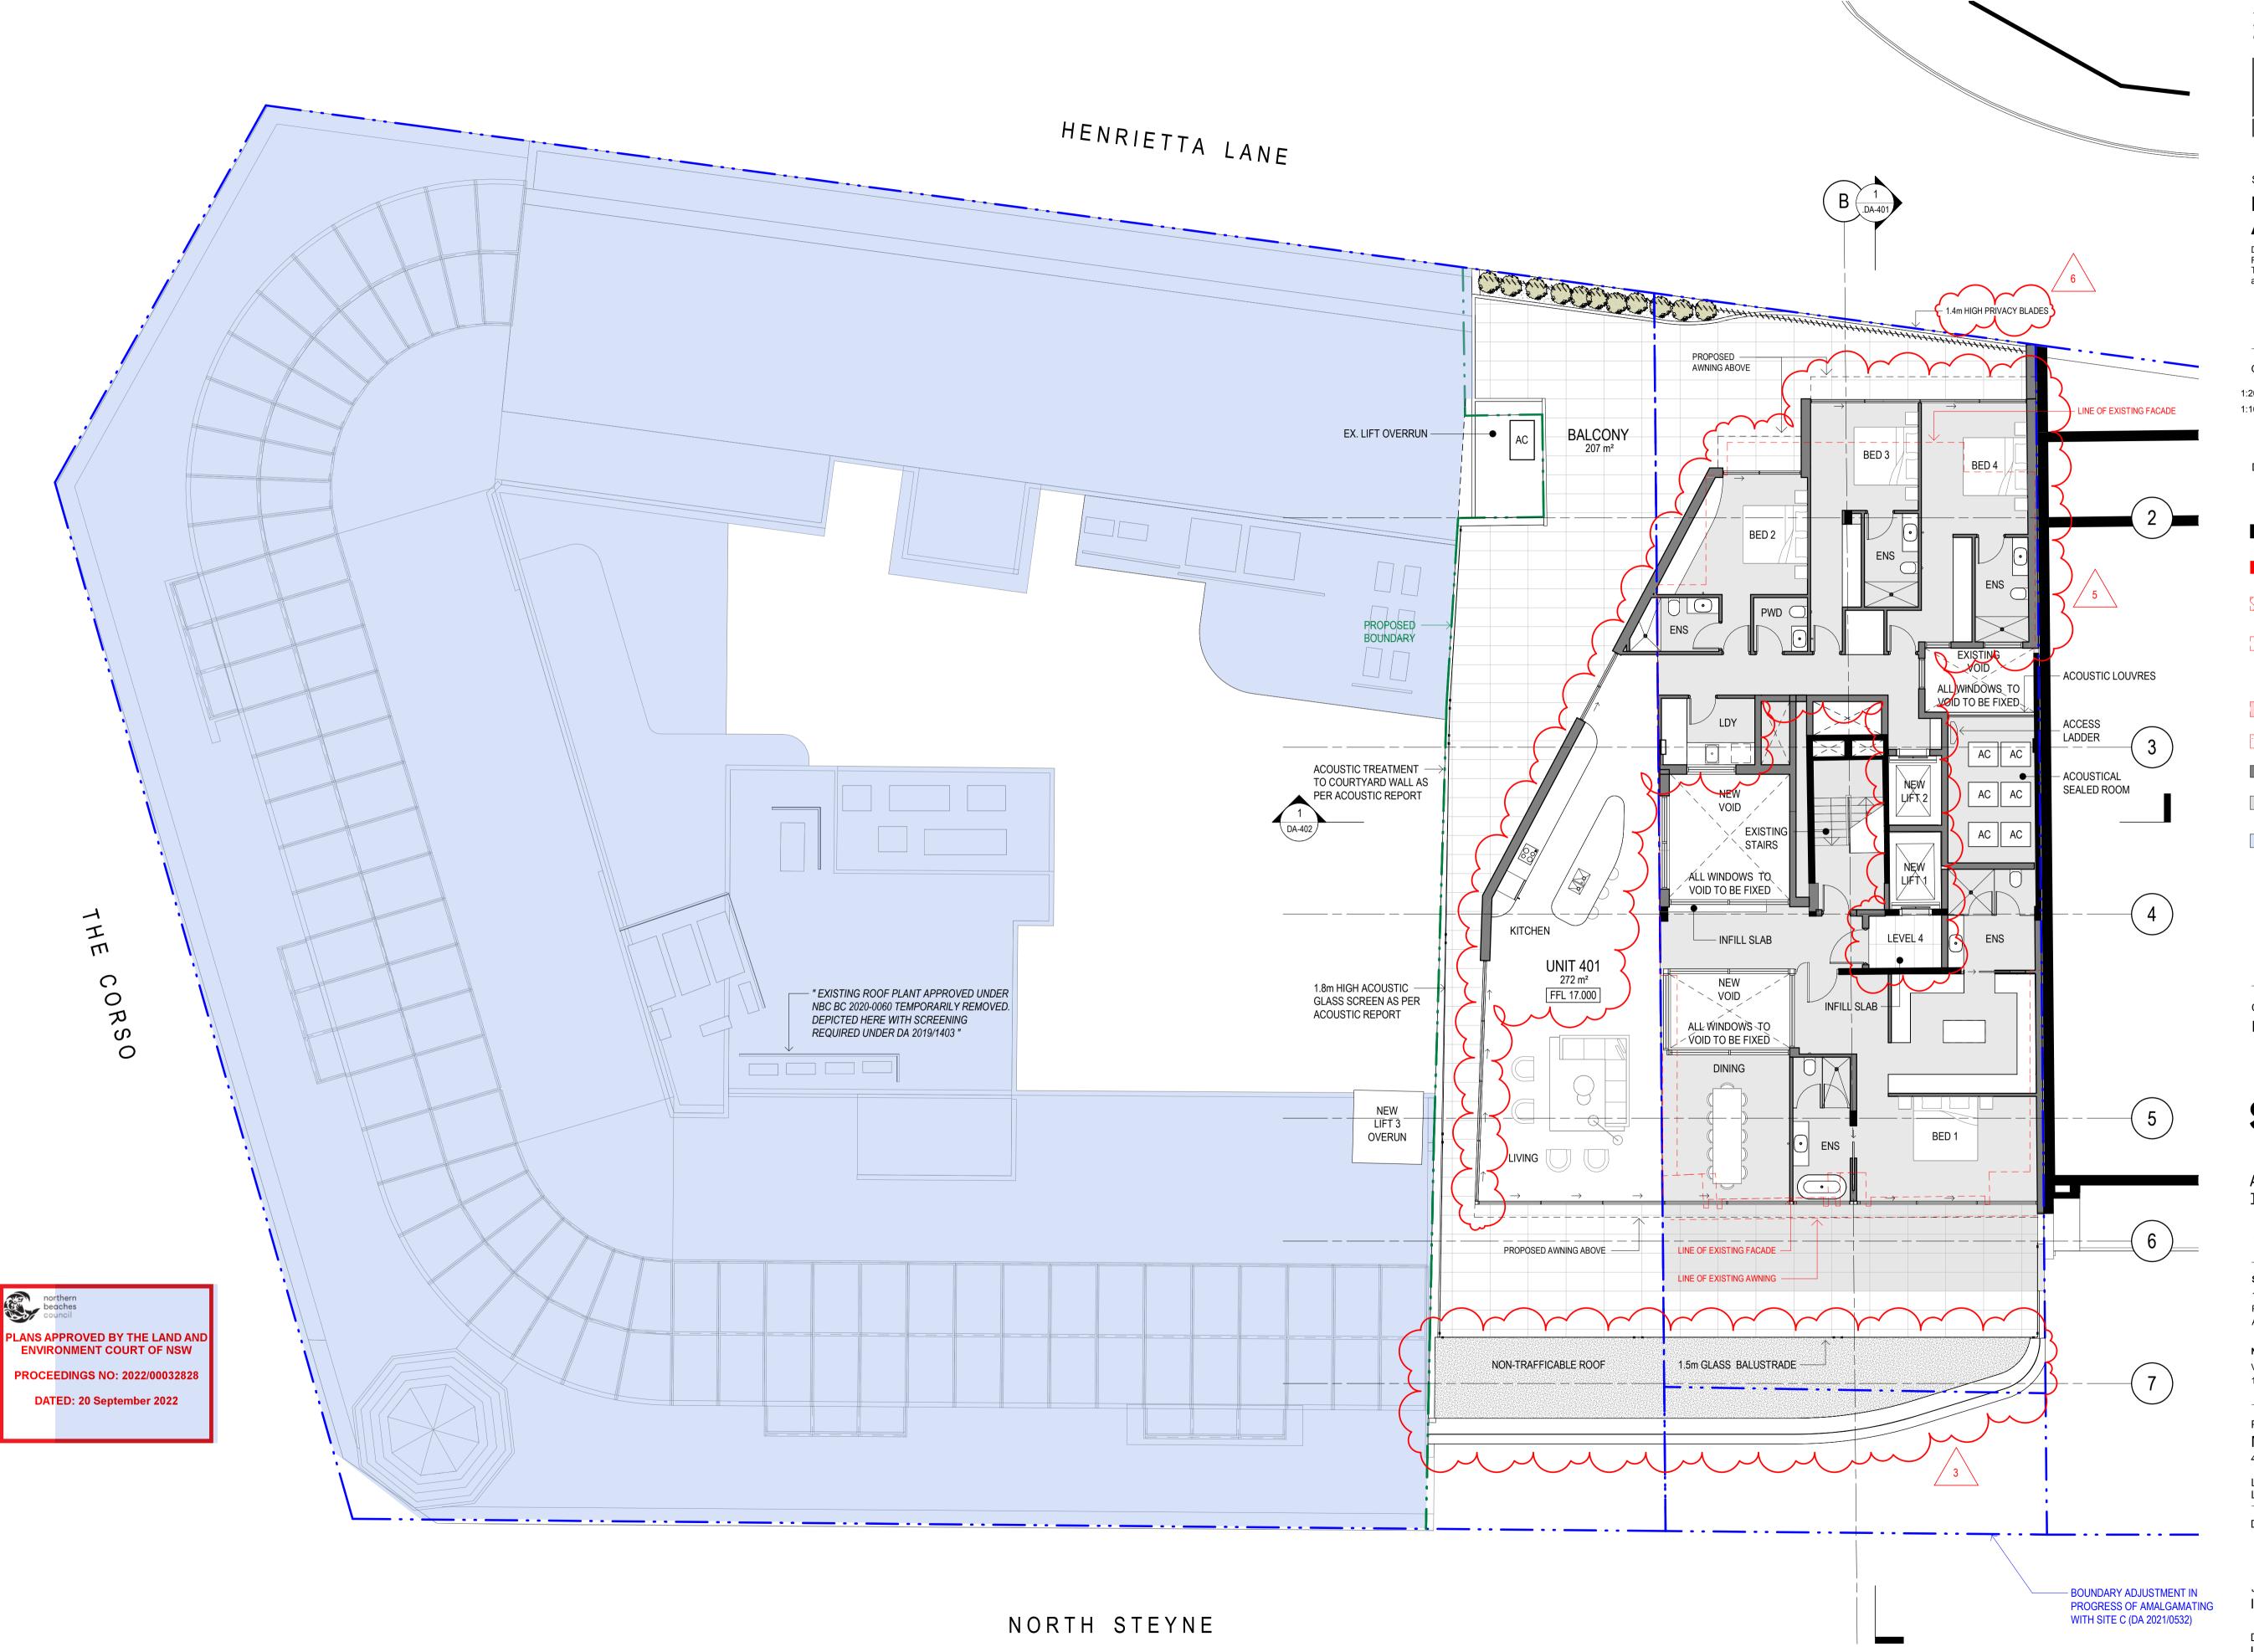

# PROJECT

MANLY APARTMENTS 42 NORTH STEYNE, MANLY

LOT 100-102 IN DP 1069144 LOT 1 DP 1034722

DRAWING NO.

DA-104

IRI2014 1:100@ A1 11.07.2022

DRAWING TITLE LEVEL 4 FLOOR PLAN

DRAWN BY CHECKED BY FO