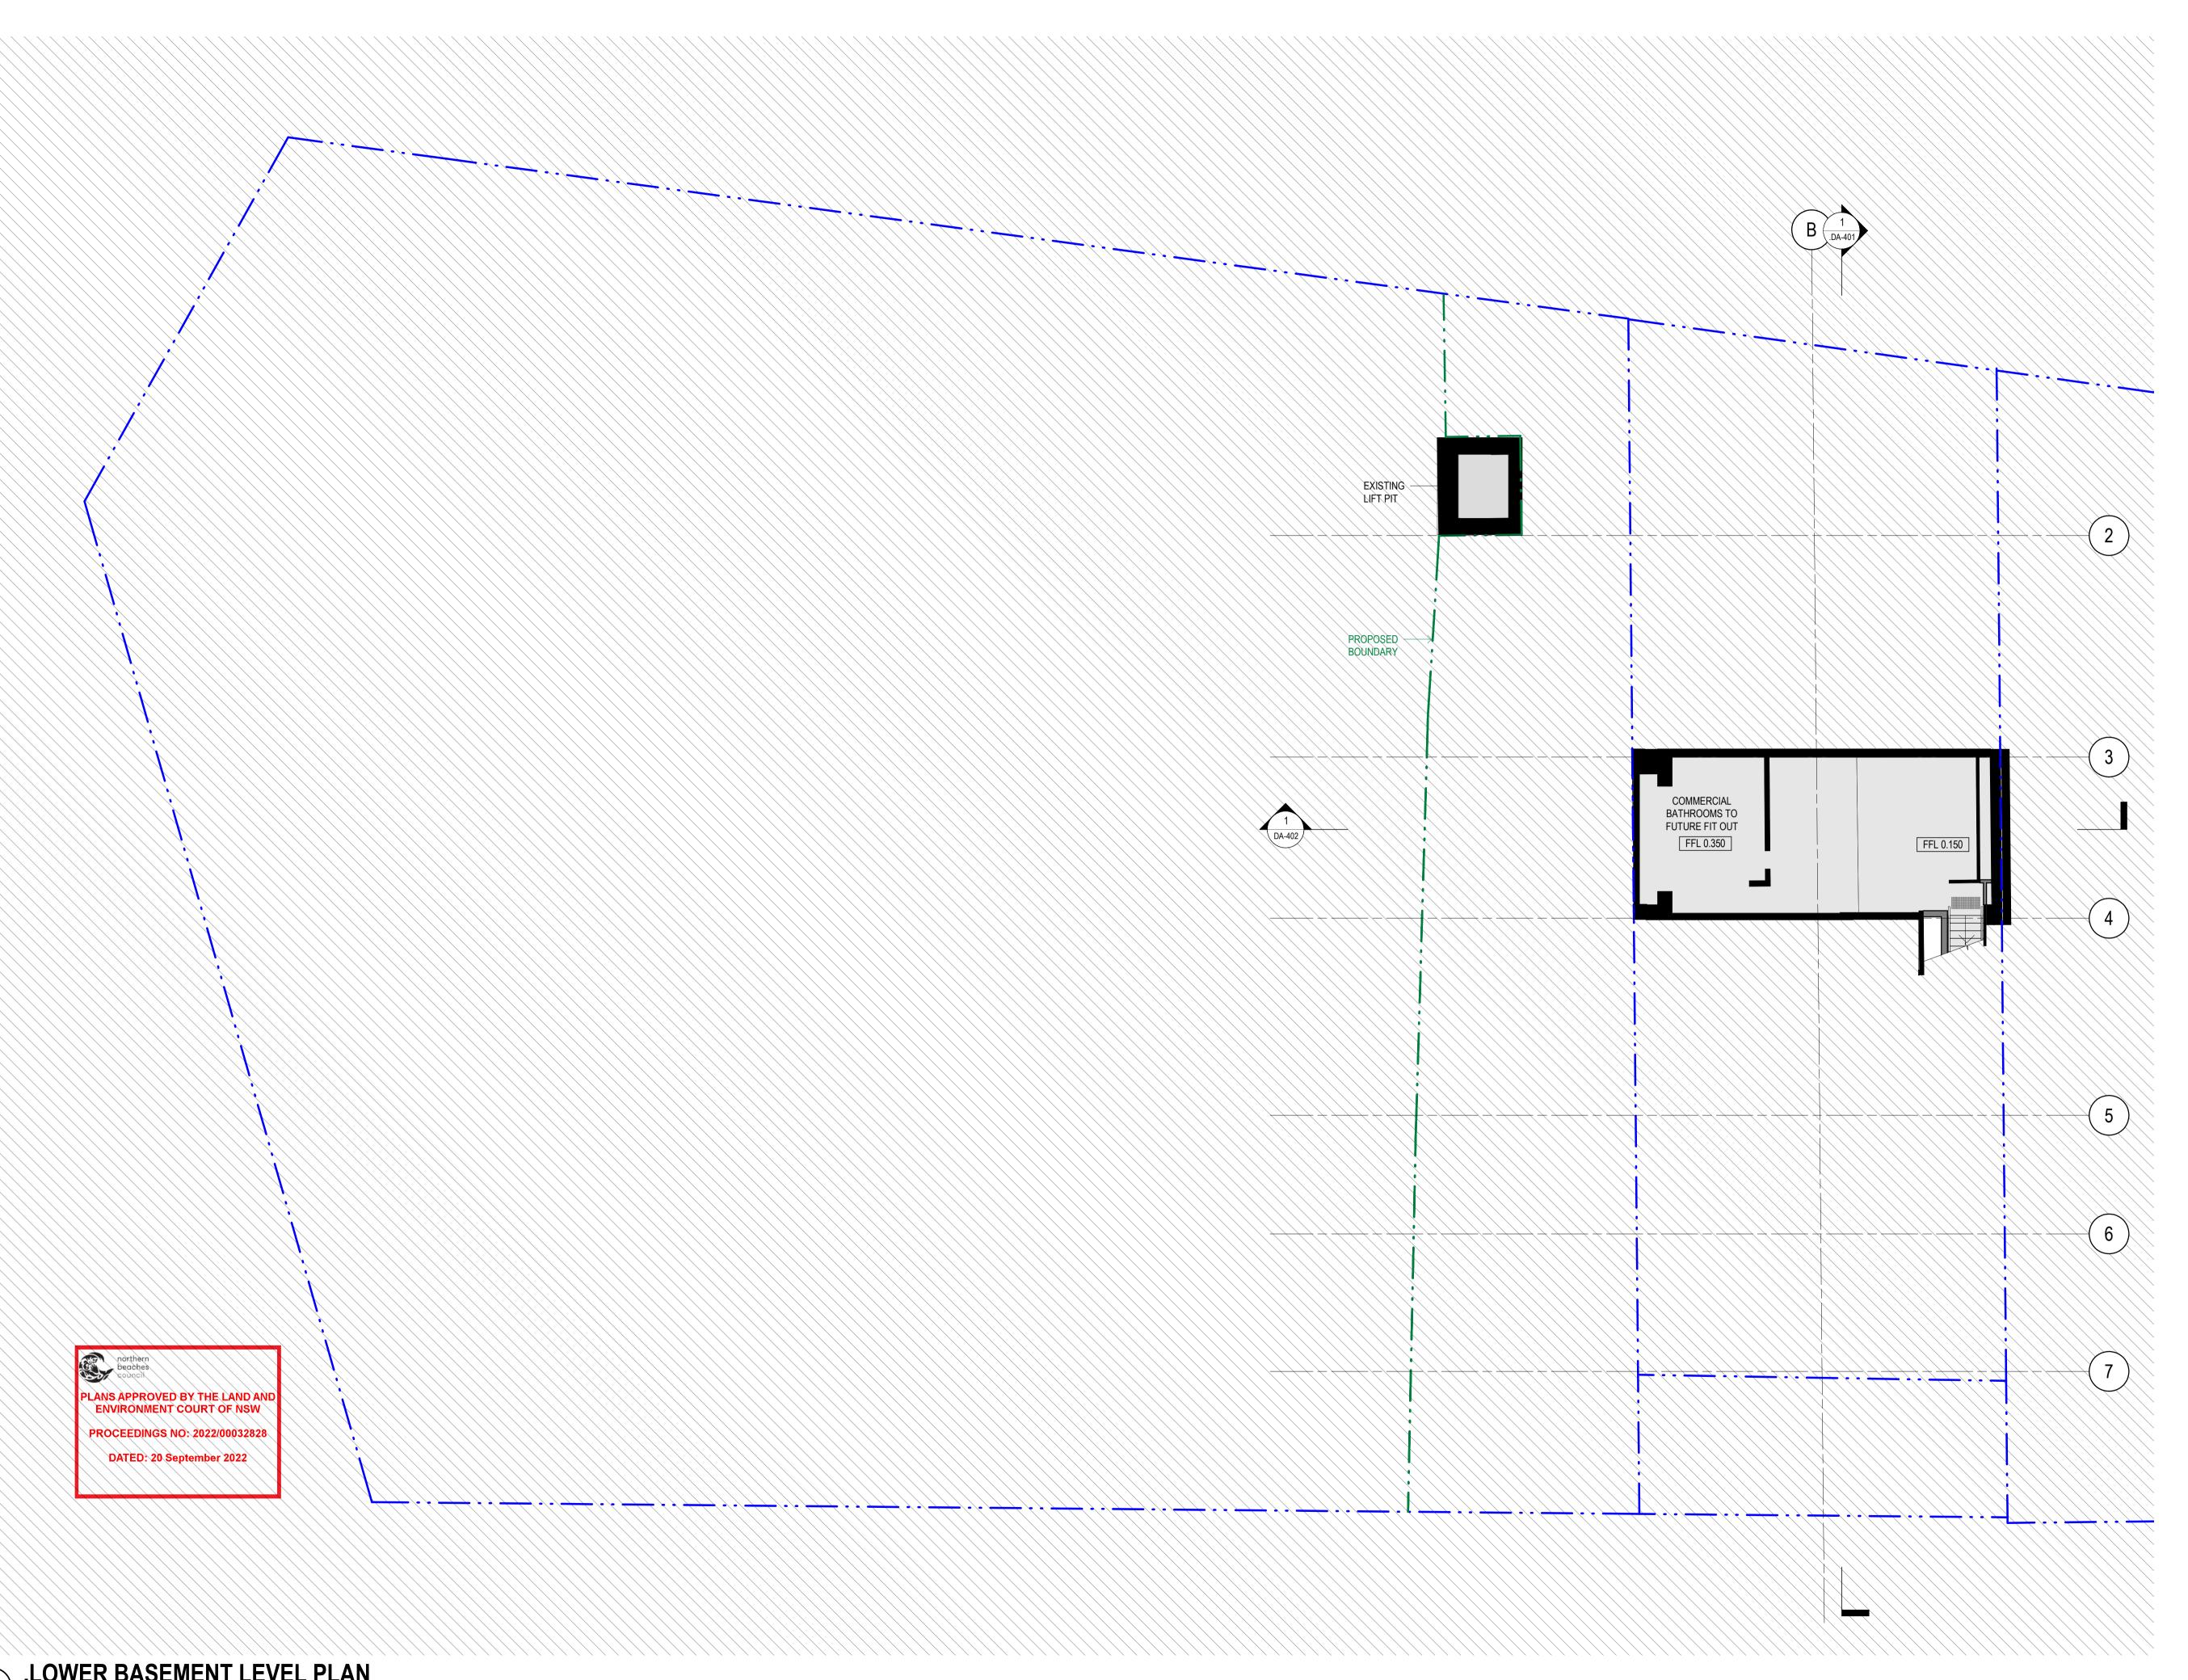

PROJECT

MANLY APARTMENTS
42 NORTH STEYNE, MANLY

LOT 100-102 IN DP 1069144 LOT 1 DP 1034722

DRAWING NO.

)A-098

JOB NO. SCALE DATE IRI2014 1 : 100@ A1 11.11.2021

DRAWING TITLE

LOWER BASEMENT PLAN

DRAWN BY CHECKED BY

The use of this drawing is conditional on your agreement to the Squillace Electronic Transfer Agreement as found on our website at <a href="www.squillace.com.au/eta">www.squillace.com.au/eta</a>