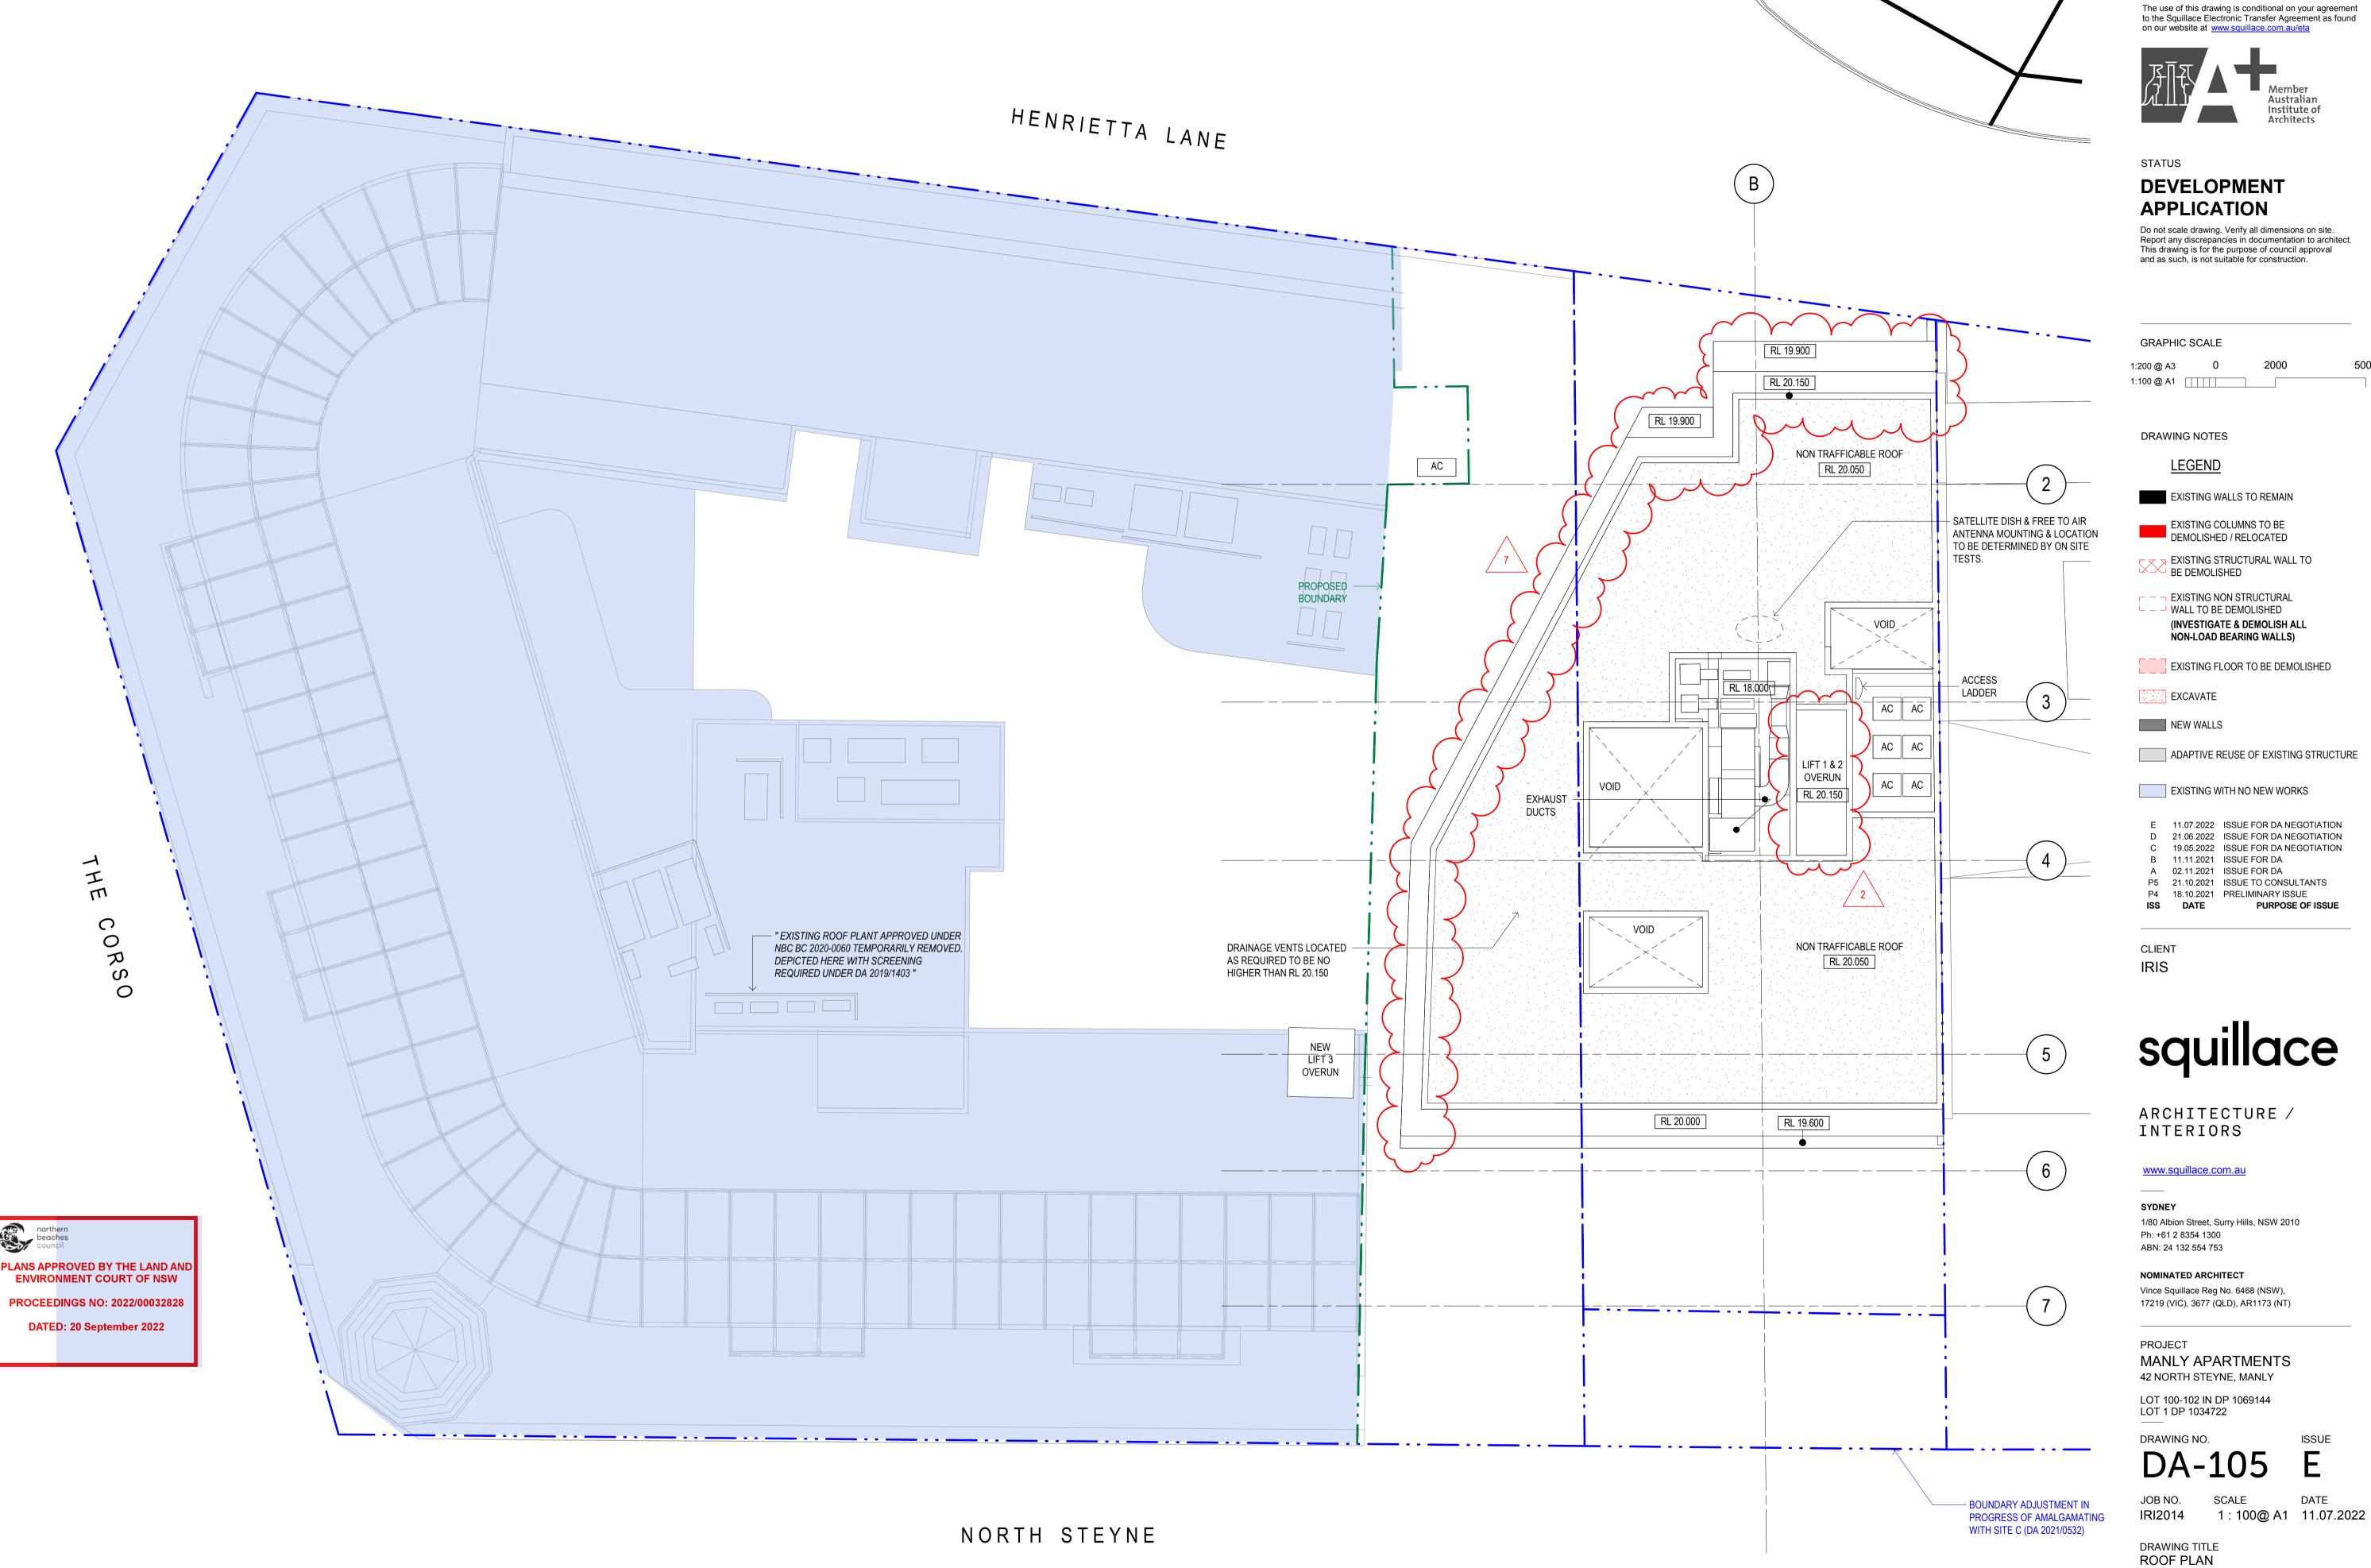

# PROJECT

FO

MANLY APARTMENTS 42 NORTH STEYNE, MANLY

LOT 100-102 IN DP 1069144 LOT 1 DP 1034722

DRAWING NO.

DA-025

JOB NO. 1:100@ A1 11.11.2021

DRAWING TITLE

ROOF LEVEL - DEMOLITION PLAN

ISSUE

The use of this drawing is conditional on your agreement to the Squillace Electronic Transfer Agreement as found on our website at <a href="https://www.squillace.com.au/eta">www.squillace.com.au/eta</a>