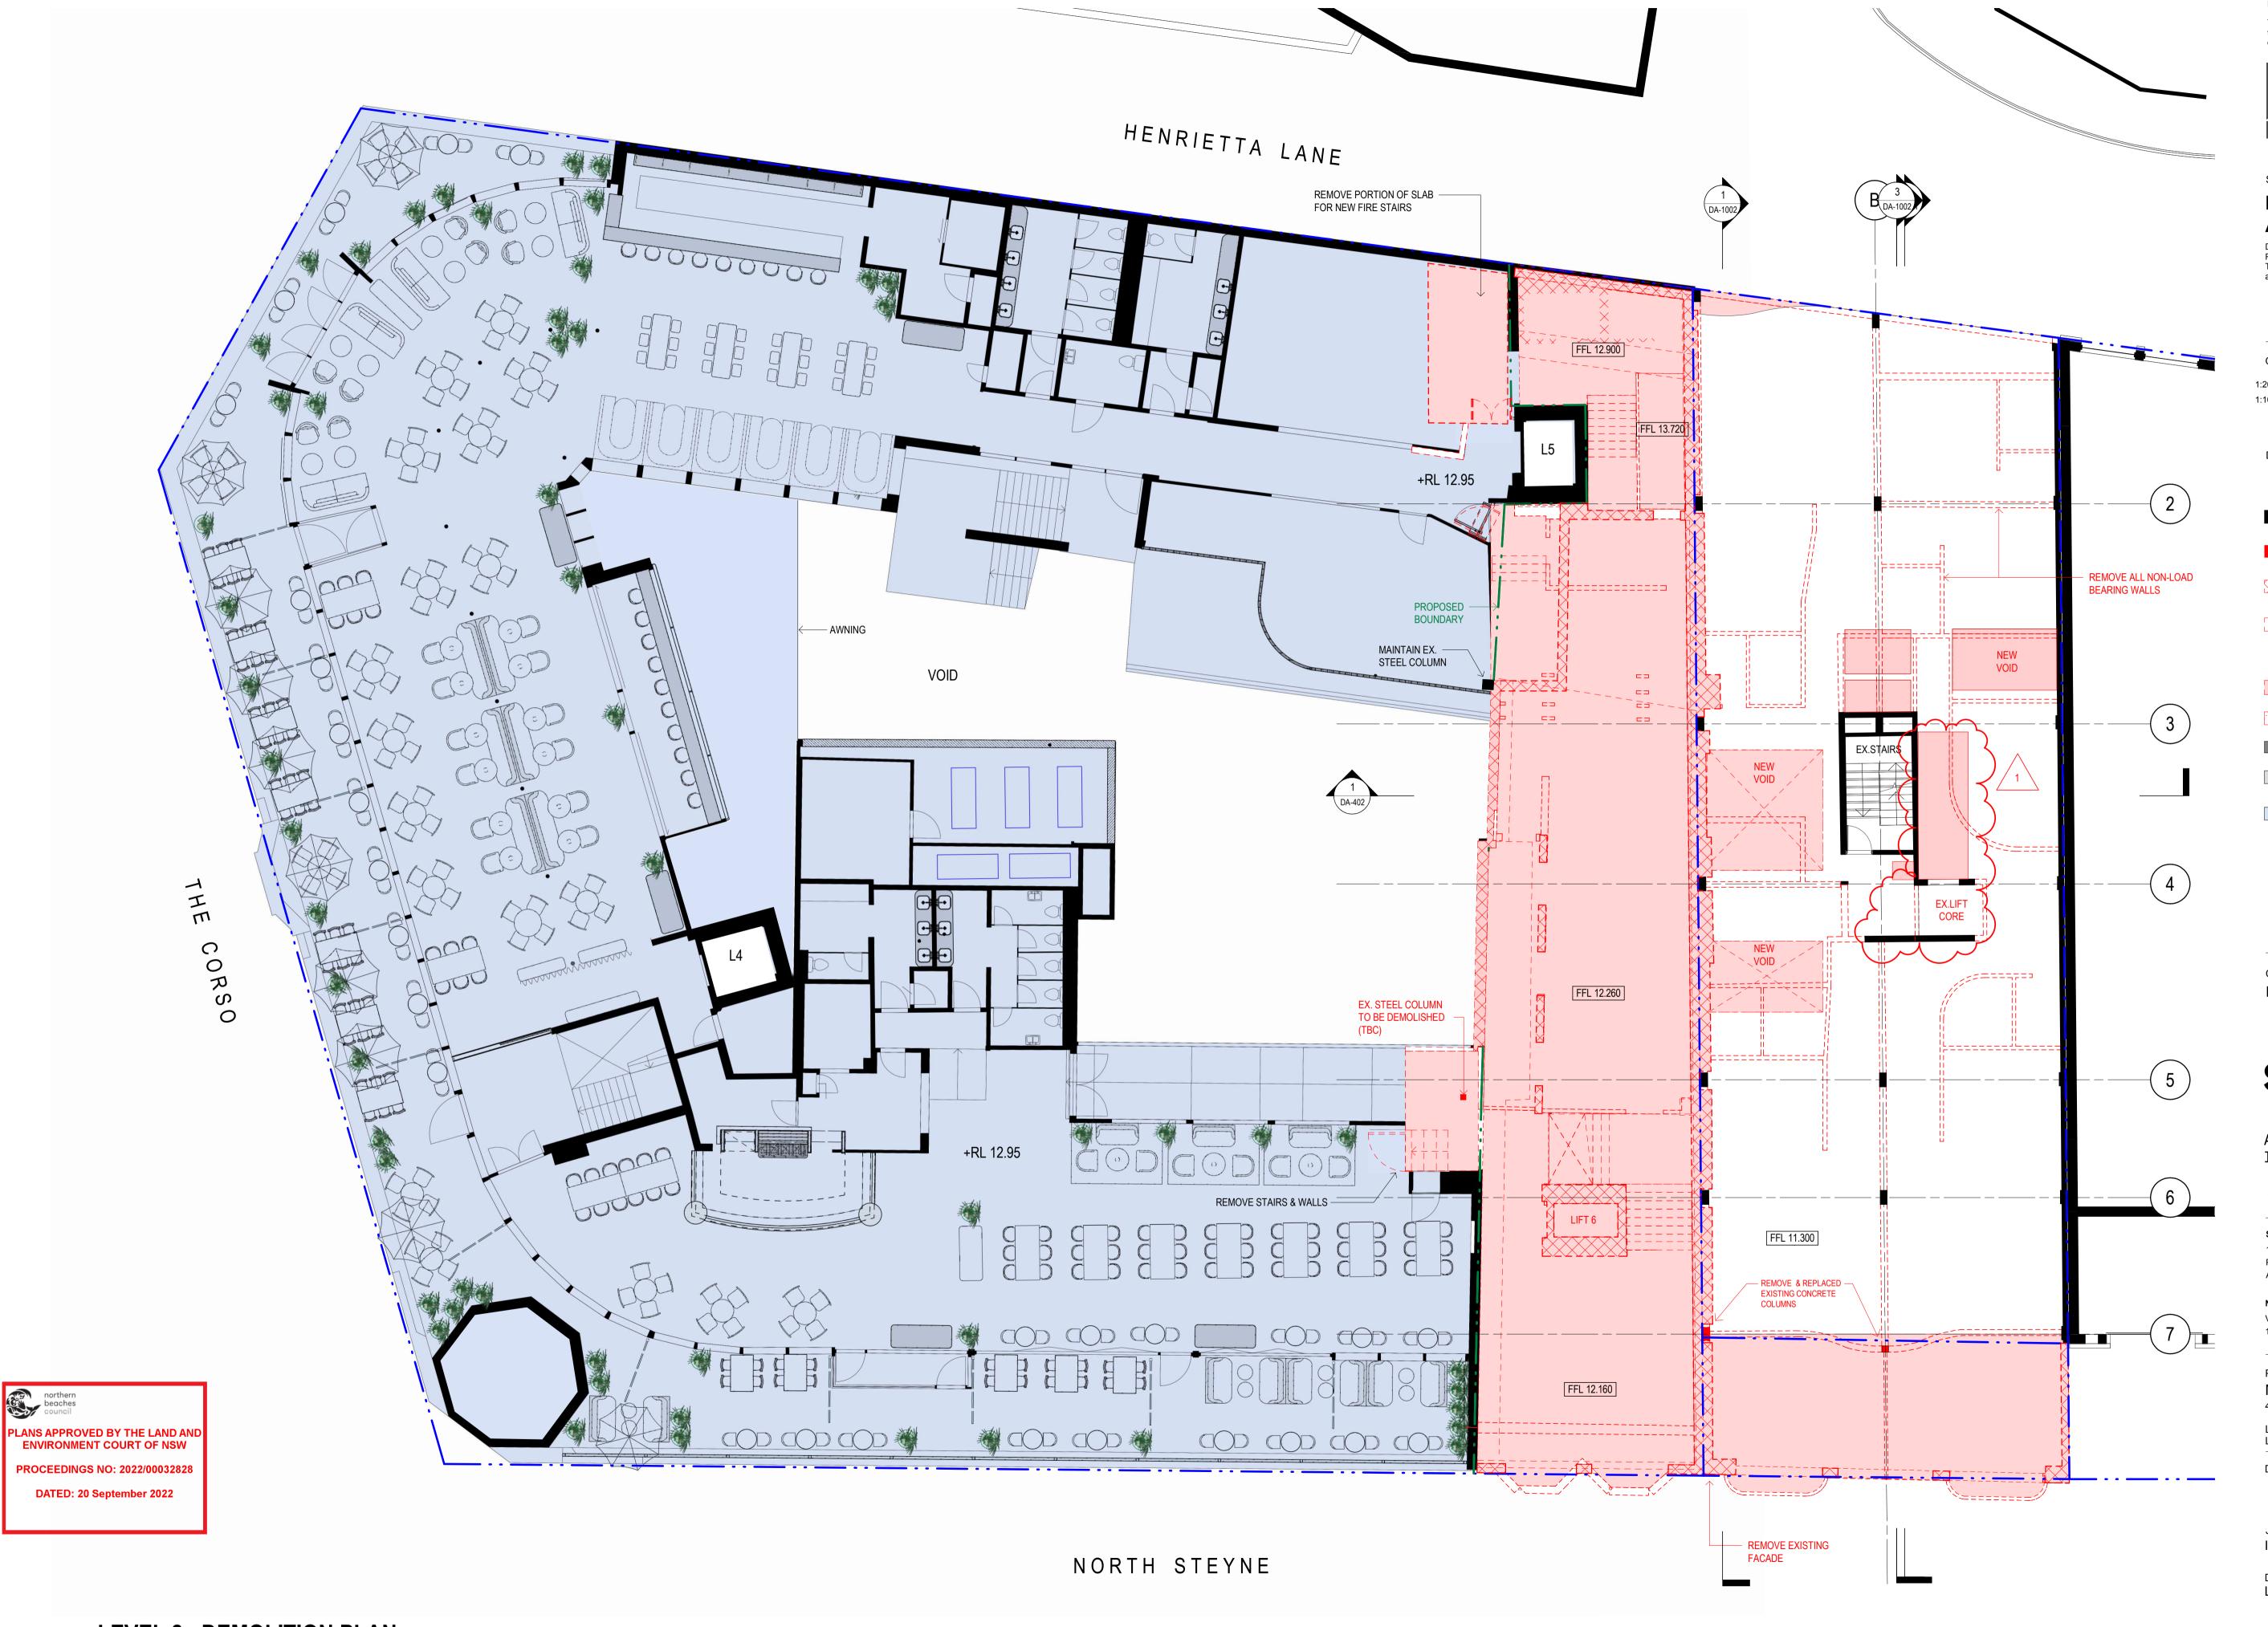

Vince Squillace Reg No. 6468 (NSW), 17219 (VIC), 3677 (QLD), AR1173 (NT)

PROJECT

MANLY APARTMENTS 42 NORTH STEYNE, MANLY

LOT 1 DP 1034722

DRAWING NO.

1:100@ A1 11.11.2021

DRAWING TITLE LOWER BASEMENT LEVEL -DEMOLITION PLAN