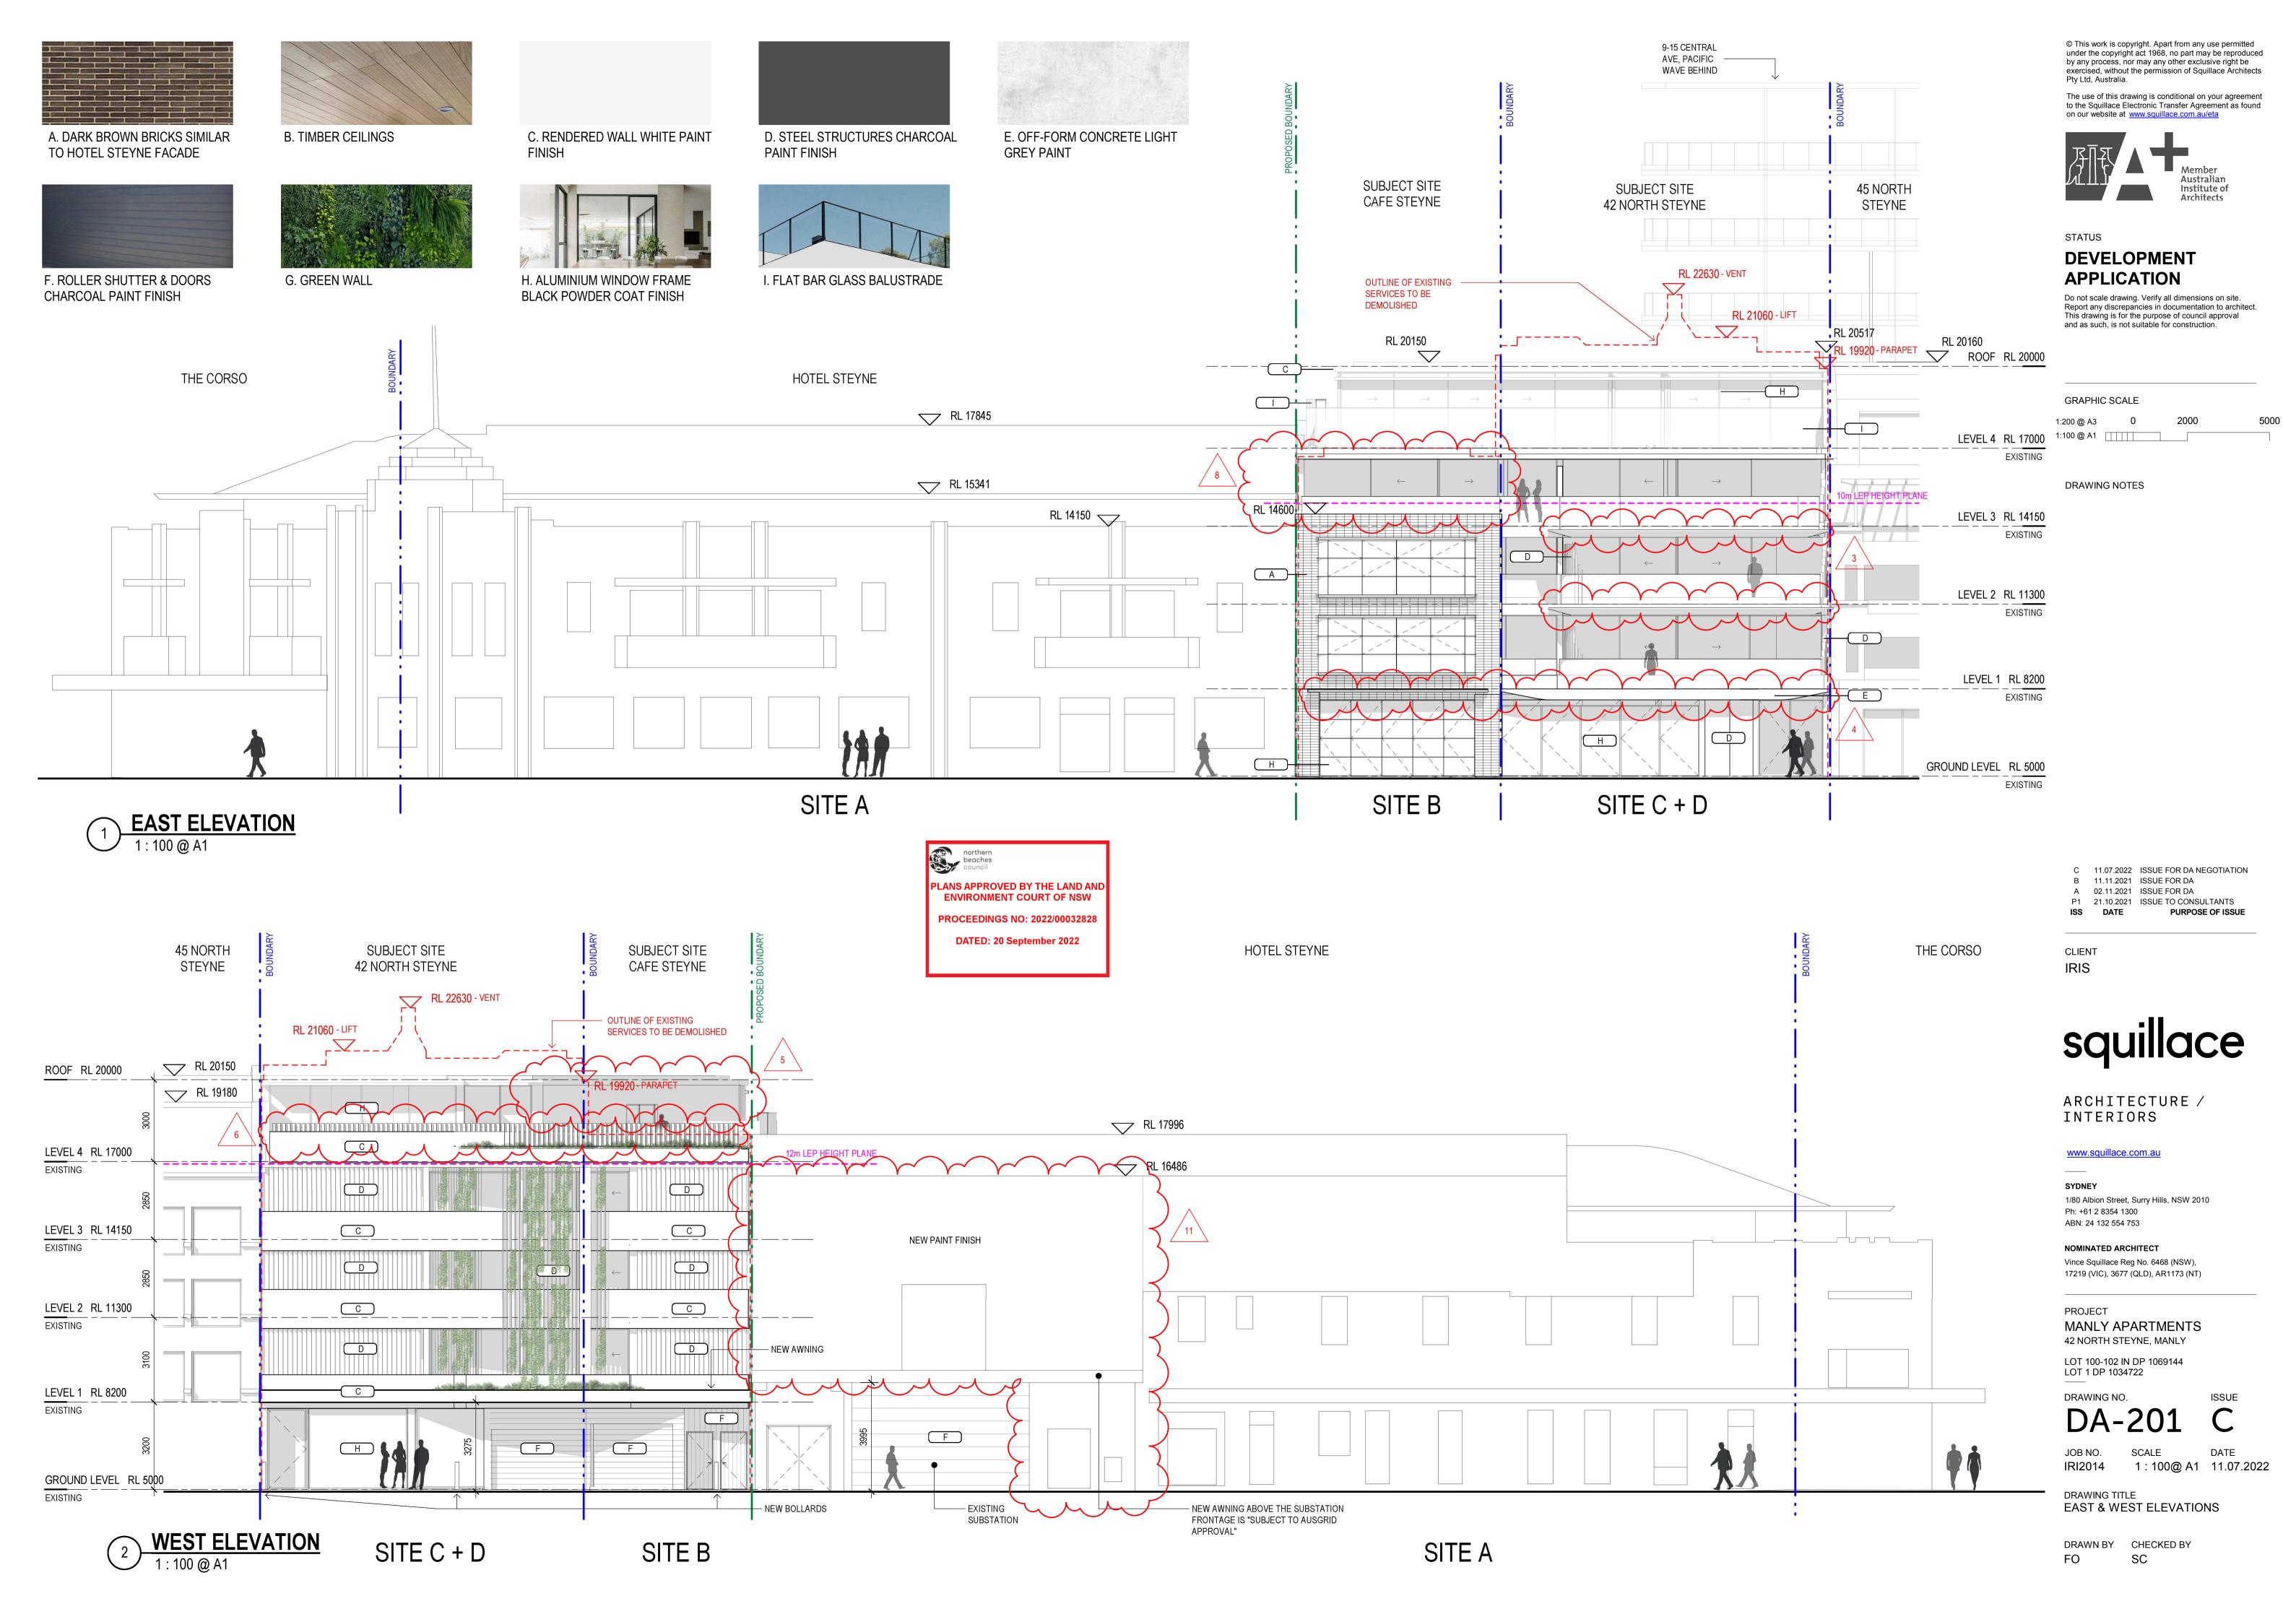

# NOMINATED ARCHITECT Vince Squillace Reg No. 6468 (NSW),

17219 (VIC), 3677 (QLD), AR1173 (NT)

PROJECT

MANLY APARTMENTS 42 NORTH STEYNE, MANLY

LOT 100-102 IN DP 1069144 LOT 1 DP 1034722

DRAWING NO.

A-202

JOB NO. SCALE DATE
IRI2014 1:100@ A1 01.09.2022

ISSUE

DRAWING TITLE
NORTH & SOUTH ELEVATIONS

DRAWN BY CHECKED BY FO SC

1 : 100 @ A1

© This work is copyright. Apart from any use permitted under the copyright act 1968, no part may be reproduced by any process, nor may any other exclusive right be exercised, without the permission of Squillace Architects Pty Ltd, Australia.