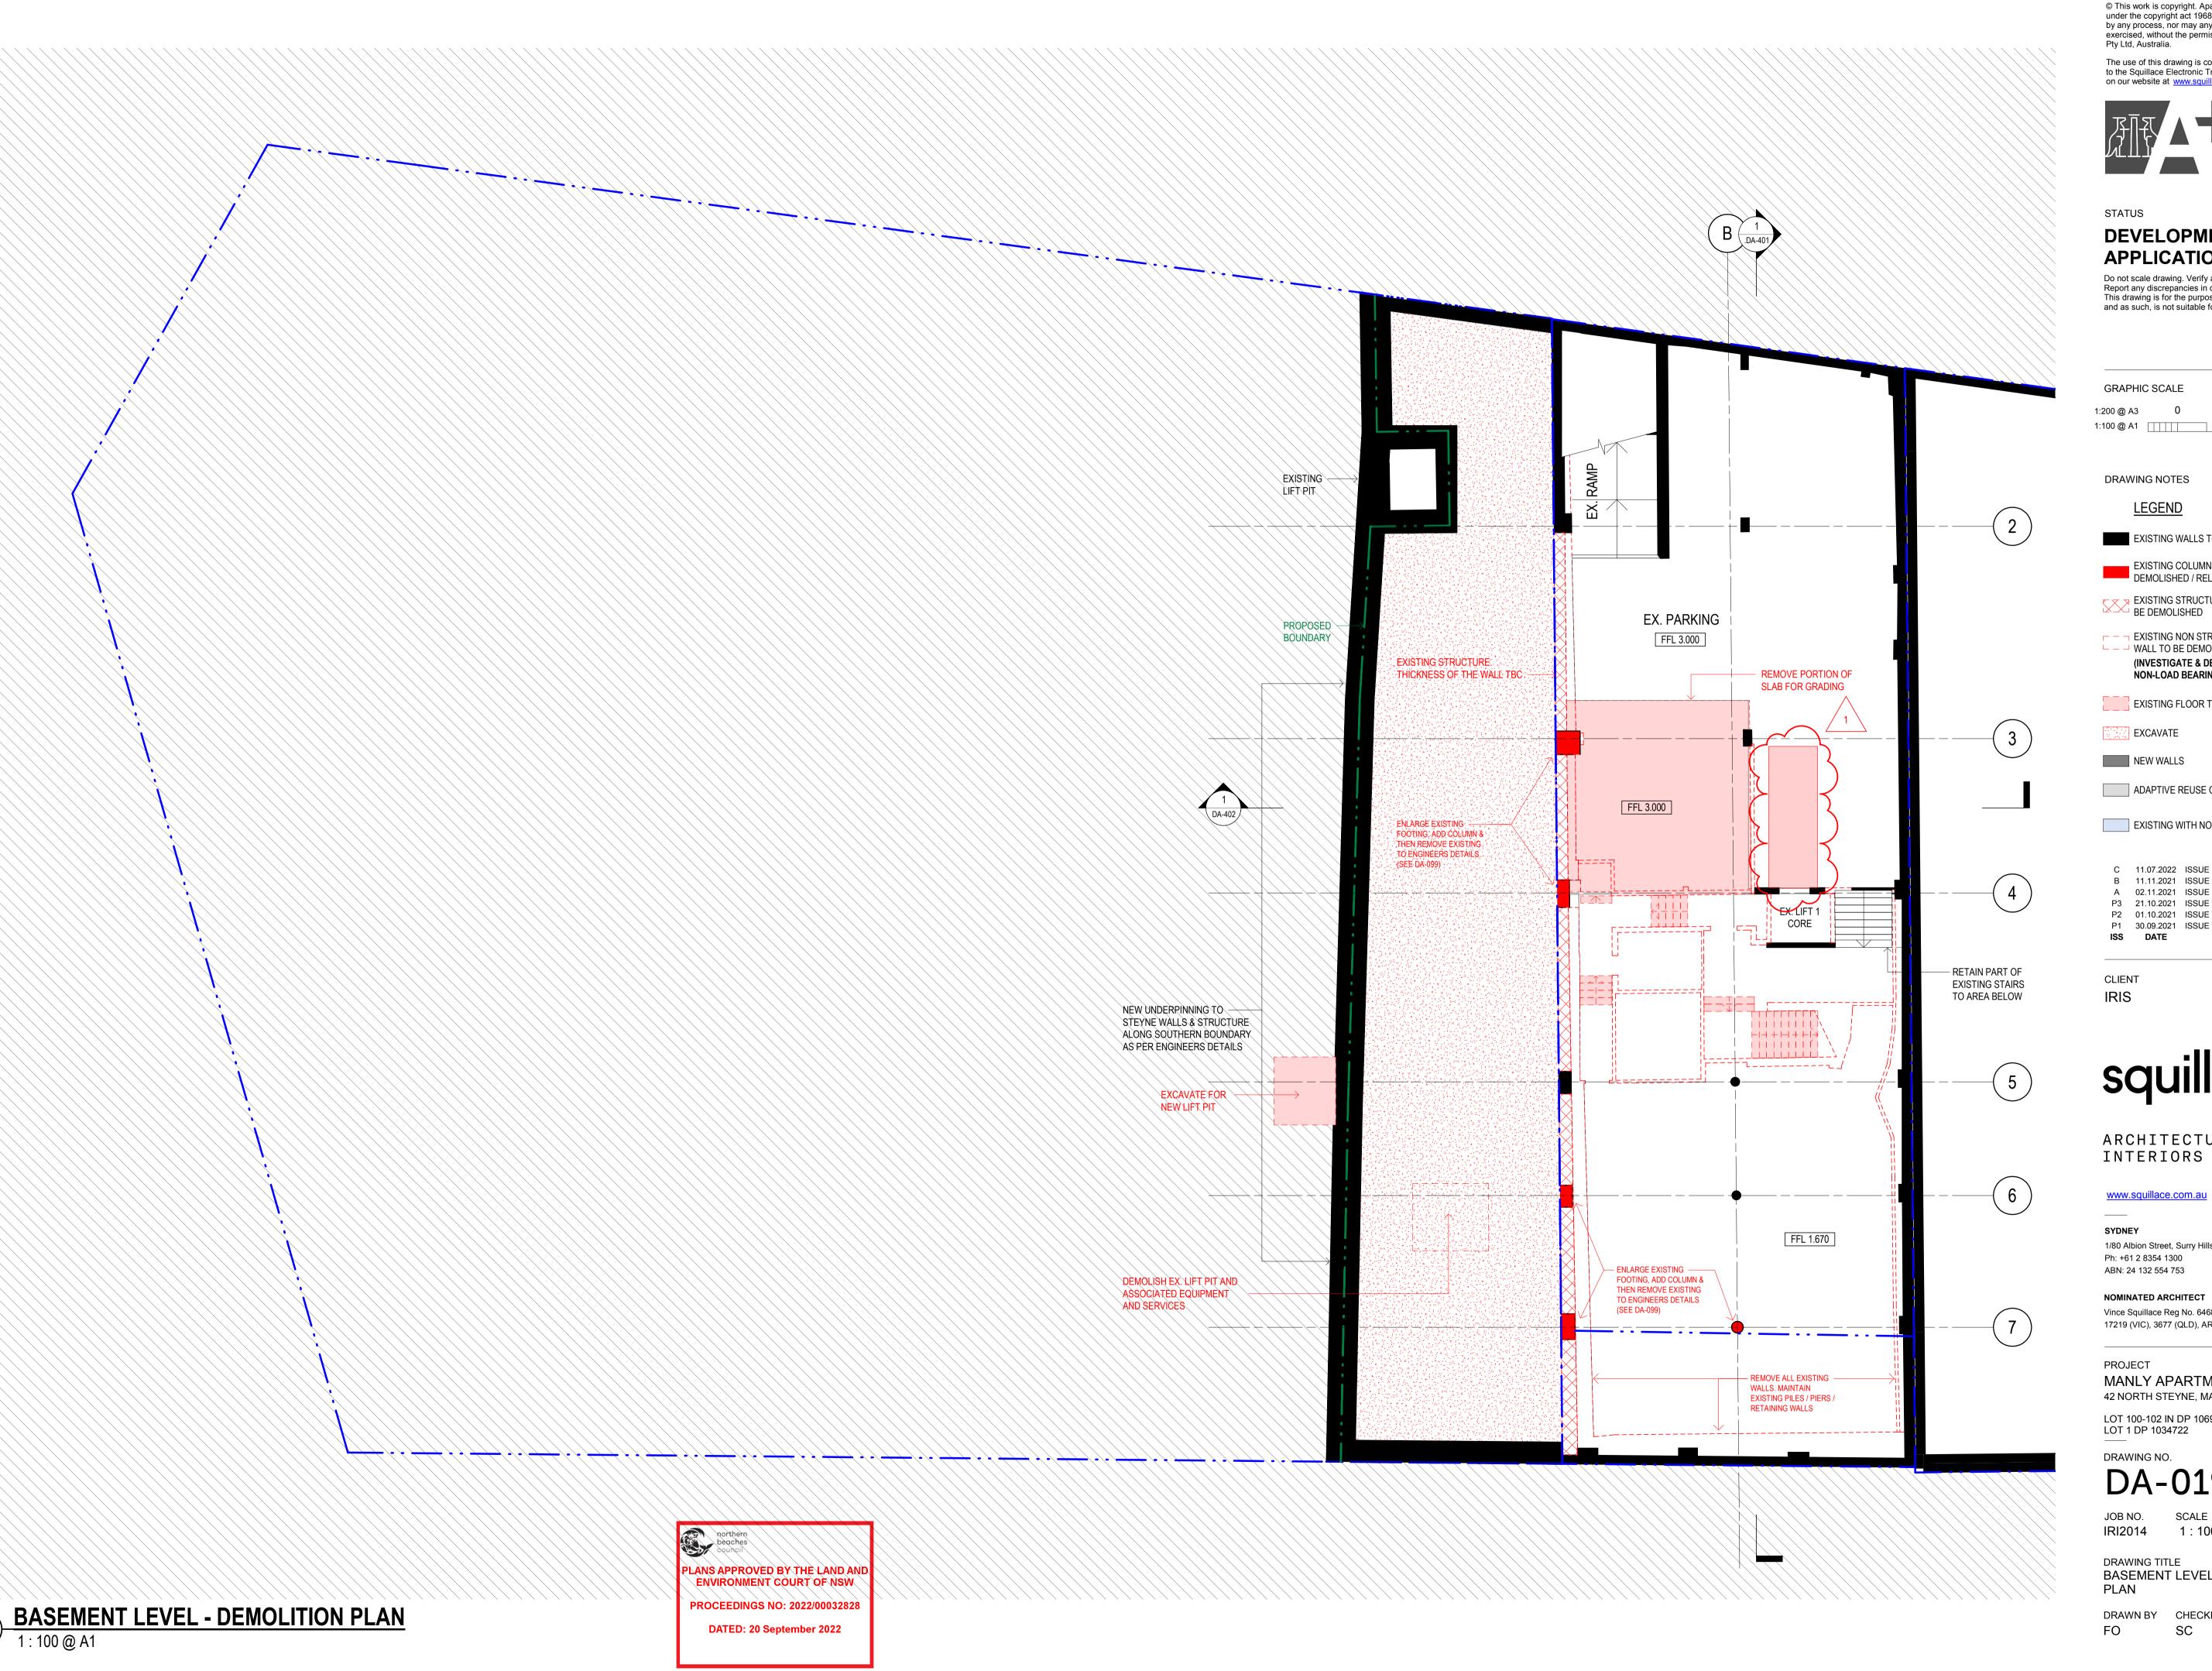

# **DEVELOPMENT APPLICATION**

Do not scale drawing. Verify all dimensions on site. Report any discrepancies in documentation to architect. This drawing is for the purpose of council approval and as such, is not suitable for construction.

| GRAPHIC S  | SCALE |      |      |
|------------|-------|------|------|
| 1:200 @ A3 | 0     | 2000 | 5000 |

<u>LEGEND</u>

EXISTING WALLS TO REMAIN

EXISTING COLUMNS TO BE DEMOLISHED / RELOCATED

EXISTING STRUCTURAL WALL TO BE DEMOLISHED

— — EXISTING NON STRUCTURAL (INVESTIGATE & DEMOLISH ALL NON-LOAD BEARING WALLS)

EXISTING FLOOR TO BE DEMOLISHED

**EXCAVATE** 

NEW WALLS

ADAPTIVE REUSE OF EXISTING STRUCTURE

EXISTING WITH NO NEW WORKS

C 11.07.2022 ISSUE FOR DA NEGOTIATION

B 11.11.2021 ISSUE FOR DA A 02.11.2021 ISSUE FOR DA P3 21.10.2021 ISSUE TO CONSULTANTS

P2 01.10.2021 ISSUE TO CONSULTANTS P1 30.09.2021 ISSUE TO CONSULTANTS PURPOSE OF ISSUE ISS DATE

CLIENT **IRIS** 

ARCHITECTURE / INTERIORS

www.squillace.com.au

SYDNEY

1/80 Albion Street, Surry Hills, NSW 2010 Ph: +61 2 8354 1300 ABN: 24 132 554 753

NOMINATED ARCHITECT

Vince Squillace Reg No. 6468 (NSW), 17219 (VIC), 3677 (QLD), AR1173 (NT)

PROJECT

MANLY APARTMENTS 42 NORTH STEYNE, MANLY

LOT 100-102 IN DP 1069144 LOT 1 DP 1034722

DRAWING NO. ISSUE DA-019

1:100@ A1 11.07.2022 DRAWING TITLE

BASEMENT LEVEL - DEMOLITION PLAN

The use of this drawing is conditional on your agreement to the Squillace Electronic Transfer Agreement as found on our website at <a href="www.squillace.com.au/eta">www.squillace.com.au/eta</a>